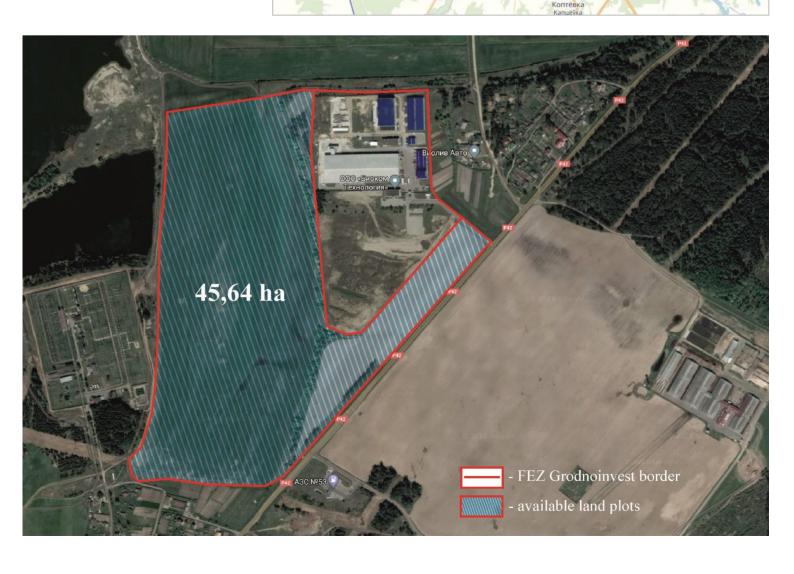

Басилевичи
Василевичи
Пойки
Рацічы
Подлабенье
Пышки
Пышки
Пышки
Продно
Продно
Кошевники
Казими-ровка
Казимі-ровка
Казимі-ровк

Plot №2 (Raysta district) sector 2

**Area:** 63,79 ha **Available:** 45,64 ha

| 1. General information                     |            |                                                                       |       |                         |        |
|--------------------------------------------|------------|-----------------------------------------------------------------------|-------|-------------------------|--------|
| Item                                       |            | Plot №2 (district Raysta) sector 2 FEZ Grodnoinvest                   |       |                         |        |
| Total area (ha)                            |            | 63,79 ha (available – 45,64 ha)                                       |       |                         |        |
| Location                                   | Region     | Grodno region                                                         |       |                         |        |
|                                            | District   | Grondo district                                                       |       |                         |        |
|                                            | City/town/ | v. Raysta                                                             |       |                         |        |
|                                            | locality   |                                                                       |       |                         |        |
| Form of ownership                          |            | ☐ private X state                                                     |       |                         |        |
| Possible uses                              |            | 1                                                                     |       | $\Box$ other (specify): |        |
|                                            |            | □ services □ logistics                                                |       |                         |        |
| Ways to provide a plot                     |            | X rent, without                                                       | □ use |                         | ☐ sale |
|                                            |            | auction                                                               |       |                         |        |
| Price (cadastral) (per ha) as for          |            | FEZ Grodnoinvest residents are exempt from paying land tax and        |       |                         |        |
| January 1 2018 (bel. rubles and            |            | rent for land plots subject to the use of a special legal regime.     |       |                         |        |
| USD)                                       |            |                                                                       |       |                         |        |
| 2. Transport connection                    |            |                                                                       |       |                         |        |
|                                            |            | Distance from (km)                                                    |       | Name                    |        |
| Highway                                    |            | 15 km                                                                 |       | M6                      |        |
| Road of republican importance              |            | nearby                                                                |       | P 42                    |        |
| Airport                                    |            | 20 km                                                                 |       | Grodno                  |        |
|                                            |            | 290 km                                                                |       | Minsk                   |        |
|                                            |            | 240 km                                                                |       | Brest                   |        |
| Railway road                               |            | 15 km away, track gauge 1,520 mm                                      |       |                         |        |
| Availability of access roads               |            | asphalt road                                                          |       |                         |        |
| Other                                      |            | Nearest major cities:                                                 |       |                         |        |
|                                            |            | Minsk – 290 km, Warsaw – 280 km, Lida – 120 km, Brest – 240           |       |                         |        |
|                                            |            | km, Vilnius – 160 km.                                                 |       |                         |        |
| 3. Infrastructure                          |            |                                                                       |       |                         |        |
|                                            |            | Details (power, volume, etc.)                                         |       |                         |        |
| Power supply                               |            | located on the plot                                                   |       |                         |        |
| Heating (heat network)                     |            | located on the plot                                                   |       |                         |        |
| Drinking water                             |            | located on the plot                                                   |       |                         |        |
| Technical water                            |            | located on the plot                                                   |       |                         |        |
| Wellhole                                   |            | located on the plot                                                   |       |                         |        |
| Sewerage                                   |            | located on the plot                                                   |       |                         |        |
| Gas supply                                 |            | located on the plot                                                   |       |                         |        |
| Other (including adjacent infrastructure:  |            | On the territory of the site there is Biocom Technology Ltd.          |       |                         |        |
| industrial enterprises, raw material base) |            |                                                                       |       |                         |        |
| 4. Contact information                     |            |                                                                       |       |                         |        |
| Contacts                                   |            | Foreign economic activity department, Administration FEZ Grodnoinvest |       |                         |        |
| Phone                                      |            | +375152412317                                                         |       |                         |        |
| Fax                                        |            | +375152412317                                                         |       |                         |        |
| Email                                      |            | invest@grodnoinvest.by                                                |       |                         |        |