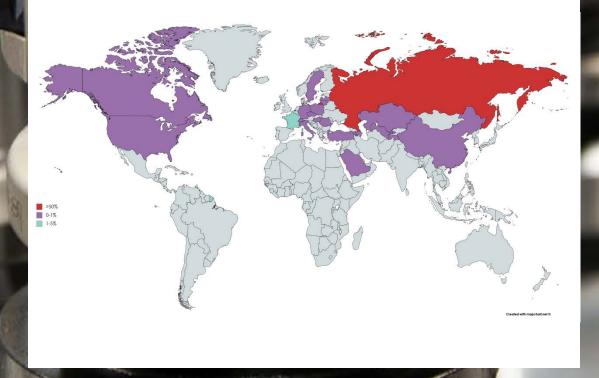

### Export of goods from Belarus in 2019

According to the International Trade Center (ITC), the Russian Federation (specific weight 90.7%) was the main export direction for technological tooling from the Republic of Belarus in 2019.

For 2015-2019, the largest growth in export deliveries from Belarus in value terms is observed in countries such as Armenia (+ 84%), Tajikistan (+ 82%) and Poland (+ 77%).

The supplies of technological equipment to Latvia increased 6.6 times, to Italy 5 times, to Poland almost 4 times.