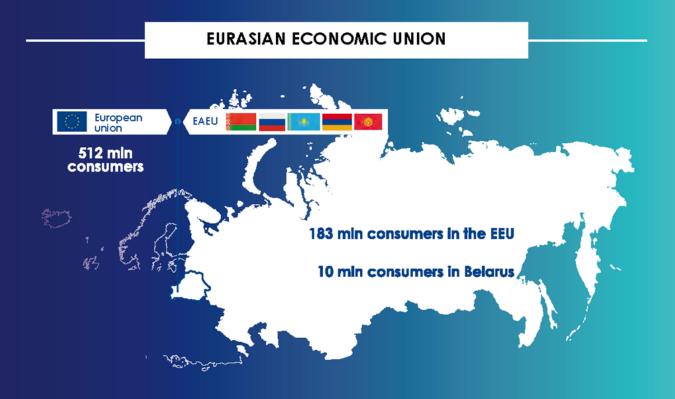

### EAEU TECHNOLOGICAL EQUIPMENT MARKET IN 2019

The import of technological equipment to the EAEU countries demonstrates a multiple excess over export from third countries both in physical terms and in value.