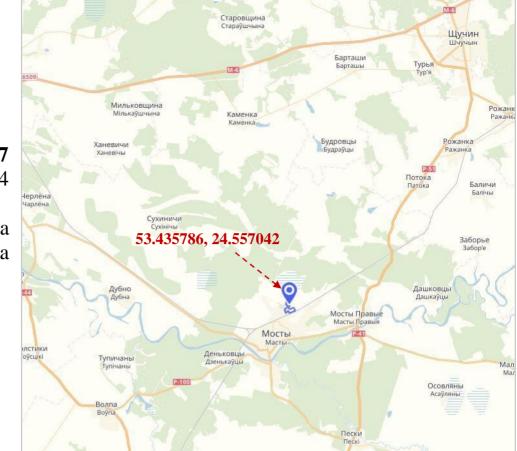

**Area:** 25,03 ha **Available:** 6,73 ha

|                                   |                                                                                      | 1. General informa                                                | tion                                                                 |            |             |  |
|-----------------------------------|--------------------------------------------------------------------------------------|-------------------------------------------------------------------|----------------------------------------------------------------------|------------|-------------|--|
| Item                              |                                                                                      | Plot No. 7 sector 4 (Mosty) FEZ Grodnoinvest                      |                                                                      |            |             |  |
| Total area (ha)                   |                                                                                      | 25,03 ha (available – 6,73 ha)                                    |                                                                      |            |             |  |
| Region                            |                                                                                      | Grodno region                                                     |                                                                      |            |             |  |
|                                   | District                                                                             | Mosty district                                                    |                                                                      |            |             |  |
| Location                          | City/town/                                                                           | Mosty                                                             |                                                                      |            |             |  |
|                                   | locality                                                                             |                                                                   |                                                                      |            |             |  |
| Form of ownership                 |                                                                                      | □ private X state                                                 |                                                                      |            |             |  |
| Possible uses                     |                                                                                      | X industry                                                        | $\Box$ trade $\Box$ other (specify):                                 |            |             |  |
|                                   |                                                                                      | $\Box$ services                                                   | □ logistics                                                          |            |             |  |
| Ways to provide a plot            |                                                                                      | X rent, without                                                   | use use                                                              |            |             |  |
|                                   |                                                                                      | auction                                                           |                                                                      |            | $\Box$ sale |  |
| Price (cadastral) (per ha) as for |                                                                                      | FEZ Grodnoinvest residents are exempt from paying land tax and    |                                                                      |            |             |  |
| January 1 2018 (bel. rubles and   |                                                                                      | rent for land plots subject to the use of a special legal regime. |                                                                      |            |             |  |
| USD)                              |                                                                                      |                                                                   |                                                                      | -          |             |  |
| 2. Transport connection           |                                                                                      |                                                                   |                                                                      |            |             |  |
|                                   |                                                                                      | Distance from (km)                                                |                                                                      | Name       |             |  |
| Highway                           |                                                                                      | 20 km                                                             |                                                                      | M 6        |             |  |
| Road of republican importance     |                                                                                      | 6 km                                                              |                                                                      | P 100 P 41 |             |  |
| Airport                           |                                                                                      | 50 km                                                             |                                                                      | Grodno     |             |  |
|                                   |                                                                                      | 270 km                                                            |                                                                      | Minsk      |             |  |
|                                   |                                                                                      | 200 km                                                            |                                                                      | Brest      |             |  |
|                                   |                                                                                      | 200 km                                                            |                                                                      | Vilnius    |             |  |
| Railway road                      |                                                                                      | nearby                                                            |                                                                      |            |             |  |
| Availability of access roads      |                                                                                      | asphalt road                                                      |                                                                      |            |             |  |
| Other                             |                                                                                      | Nearest major cities:                                             |                                                                      |            |             |  |
|                                   |                                                                                      | Minsk –270 km, Grodno – 60 km, Warsaw – 325 km, Brest – 200       |                                                                      |            |             |  |
|                                   |                                                                                      | km, Vilnius – 200 km.                                             |                                                                      |            |             |  |
|                                   |                                                                                      | 3. Infrastructur                                                  |                                                                      |            |             |  |
|                                   |                                                                                      | Details (power, volume, etc.)                                     |                                                                      |            |             |  |
| Power supply                      |                                                                                      | located on the plot                                               |                                                                      |            |             |  |
| Heating (heat network)            |                                                                                      | supply possibility                                                |                                                                      |            |             |  |
| Technical water                   |                                                                                      | supply possibility                                                |                                                                      |            |             |  |
| Hot water supply                  |                                                                                      | supply possibility                                                |                                                                      |            |             |  |
| Sewerage                          |                                                                                      | supply possibility                                                |                                                                      |            |             |  |
| Gas supply                        |                                                                                      | located on the plot                                               |                                                                      |            |             |  |
|                                   | Other (including adjacent infrastructure: industrial enterprises, raw material base) |                                                                   | On the territory of the site there is an enterprise: BTKVostok JLtd. |            |             |  |
| industrial enterprises, r         | aw material base)                                                                    | 4. Contact informa                                                | tion                                                                 |            |             |  |
|                                   |                                                                                      | Foreign economic activity department, Administration FEZ          |                                                                      |            |             |  |
| Contacts                          |                                                                                      | Grodnoinvest                                                      |                                                                      |            |             |  |
| Phone                             |                                                                                      | +375152412317                                                     |                                                                      |            |             |  |
| Fax                               |                                                                                      | +375152412317                                                     |                                                                      |            |             |  |
|                                   |                                                                                      | invest@grodnoinvest.by                                            |                                                                      |            |             |  |