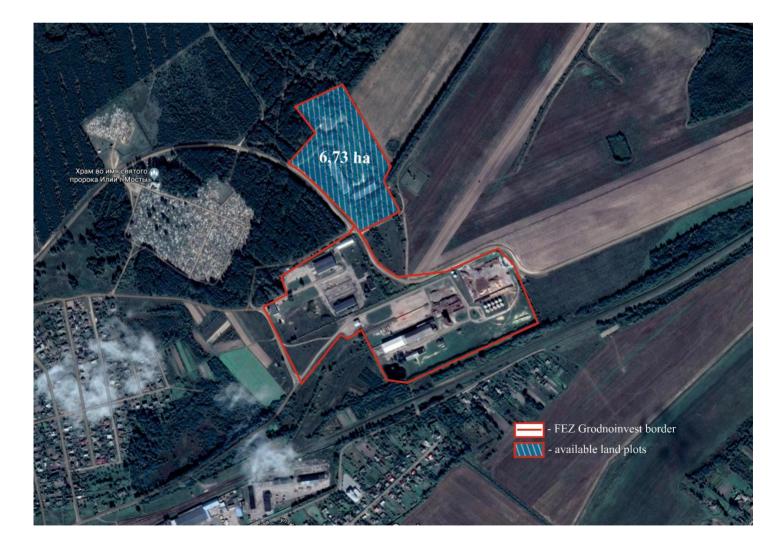

**Area:** 25,03 ha **Available:** 6,73 ha

|                                   |                                                                                      | 1. General informa                                                | tion                                                                 |            |             |  |
|-----------------------------------|--------------------------------------------------------------------------------------|-------------------------------------------------------------------|----------------------------------------------------------------------|------------|-------------|--|
| Item                              |                                                                                      | Plot No. 7 sector 4 (Mosty) FEZ Grodnoinvest                      |                                                                      |            |             |  |
| Total area (ha)                   |                                                                                      | 25,03 ha (available – 6,73 ha)                                    |                                                                      |            |             |  |
| Region                            |                                                                                      | Grodno region                                                     |                                                                      |            |             |  |
|                                   | District                                                                             | Mosty district                                                    |                                                                      |            |             |  |
| Location                          | City/town/                                                                           | Mosty                                                             |                                                                      |            |             |  |
|                                   | locality                                                                             |                                                                   |                                                                      |            |             |  |
| Form of ownership                 |                                                                                      | □ private X state                                                 |                                                                      |            |             |  |
| Possible uses                     |                                                                                      | X industry                                                        | $\Box$ trade $\Box$ other (specify):                                 |            |             |  |
|                                   |                                                                                      | $\Box$ services                                                   | □ logistics                                                          |            |             |  |
| Ways to provide a plot            |                                                                                      | X rent, without                                                   | use use                                                              |            |             |  |
|                                   |                                                                                      | auction                                                           |                                                                      |            | $\Box$ sale |  |
| Price (cadastral) (per ha) as for |                                                                                      | FEZ Grodnoinvest residents are exempt from paying land tax and    |                                                                      |            |             |  |
| January 1 2018 (bel. rubles and   |                                                                                      | rent for land plots subject to the use of a special legal regime. |                                                                      |            |             |  |
| USD)                              |                                                                                      |                                                                   |                                                                      | -          |             |  |
| 2. Transport connection           |                                                                                      |                                                                   |                                                                      |            |             |  |
|                                   |                                                                                      | Distance from (km)                                                |                                                                      | Name       |             |  |
| Highway                           |                                                                                      | 20 km                                                             |                                                                      | M 6        |             |  |
| Road of republican importance     |                                                                                      | 6 km                                                              |                                                                      | P 100 P 41 |             |  |
| Airport                           |                                                                                      | 50 km                                                             |                                                                      | Grodno     |             |  |
|                                   |                                                                                      | 270 km                                                            |                                                                      | Minsk      |             |  |
|                                   |                                                                                      | 200 km                                                            |                                                                      | Brest      |             |  |
|                                   |                                                                                      | 200 km                                                            |                                                                      | Vilnius    |             |  |
| Railway road                      |                                                                                      | nearby                                                            |                                                                      |            |             |  |
| Availability of access roads      |                                                                                      | asphalt road                                                      |                                                                      |            |             |  |
| Other                             |                                                                                      | Nearest major cities:                                             |                                                                      |            |             |  |
|                                   |                                                                                      | Minsk –270 km, Grodno – 60 km, Warsaw – 325 km, Brest – 200       |                                                                      |            |             |  |
|                                   |                                                                                      | km, Vilnius – 200 km.                                             |                                                                      |            |             |  |
|                                   |                                                                                      | 3. Infrastructur                                                  |                                                                      |            |             |  |
|                                   |                                                                                      | Details (power, volume, etc.)                                     |                                                                      |            |             |  |
| Power supply                      |                                                                                      | located on the plot                                               |                                                                      |            |             |  |
| Heating (heat network)            |                                                                                      | supply possibility                                                |                                                                      |            |             |  |
| Technical water                   |                                                                                      | supply possibility                                                |                                                                      |            |             |  |
| Hot water supply                  |                                                                                      | supply possibility                                                |                                                                      |            |             |  |
| Sewerage                          |                                                                                      | supply possibility                                                |                                                                      |            |             |  |
| Gas supply                        |                                                                                      | located on the plot                                               |                                                                      |            |             |  |
|                                   | Other (including adjacent infrastructure: industrial enterprises, raw material base) |                                                                   | On the territory of the site there is an enterprise: BTKVostok JLtd. |            |             |  |
| industrial enterprises, r         | aw material base)                                                                    | 4. Contact informa                                                | tion                                                                 |            |             |  |
|                                   |                                                                                      | Foreign economic activity department, Administration FEZ          |                                                                      |            |             |  |
| Contacts                          |                                                                                      | Grodnoinvest                                                      |                                                                      |            |             |  |
| Phone                             |                                                                                      | +375152412317                                                     |                                                                      |            |             |  |
| Fax                               |                                                                                      | +375152412317                                                     |                                                                      |            |             |  |
|                                   |                                                                                      | invest@grodnoinvest.by                                            |                                                                      |            |             |  |