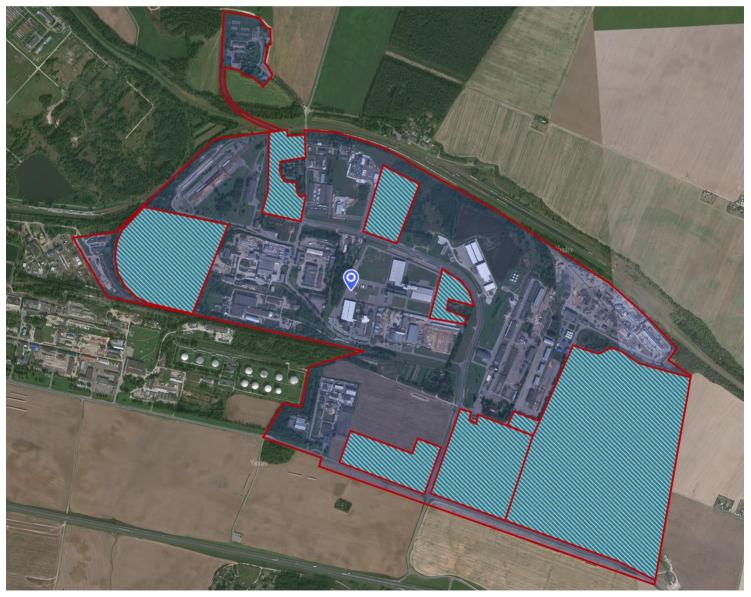

Plot №4 (Auls district)

**Area:** 354,69 ha **Available:** 127,05 ha

| 1. General information                                                               |                      |                                                                   |                                           |                               |                         |
|--------------------------------------------------------------------------------------|----------------------|-------------------------------------------------------------------|-------------------------------------------|-------------------------------|-------------------------|
| Item                                                                                 |                      | Plot №4 (district Auls) FEZ Grodnoinvest                          |                                           |                               |                         |
| Total area (ha)                                                                      |                      | 354,69 ha (available – 127,05 ha)                                 |                                           |                               |                         |
|                                                                                      | Region               | Grodno region                                                     |                                           |                               |                         |
| Location                                                                             | District             | Grodno district                                                   |                                           |                               |                         |
|                                                                                      | City/town/           | Grodno                                                            |                                           |                               |                         |
|                                                                                      | locality             |                                                                   |                                           |                               |                         |
| Form of ownership                                                                    |                      | □ private X state                                                 |                                           |                               |                         |
| Possible uses                                                                        |                      | X industry                                                        | $\Box$ trade                              |                               | $\Box$ other (specify): |
|                                                                                      |                      | ☐ services                                                        | □ logistics                               |                               |                         |
| Ways to provide a plot                                                               |                      | X rent, without                                                   | □ use                                     |                               |                         |
|                                                                                      |                      | auction                                                           |                                           |                               | □ sale                  |
| Price (cadastral) (per ha) as for                                                    |                      |                                                                   | lents are exempt from paying land tax and |                               |                         |
| January 1 2018 (bel. rubles and                                                      |                      | rent for land plots subject to the use of a special legal regime. |                                           |                               |                         |
| USD)                                                                                 |                      |                                                                   |                                           |                               |                         |
| 2. Transport connection                                                              |                      |                                                                   |                                           |                               |                         |
|                                                                                      |                      | Distance from (km)                                                |                                           | Details (power, volume, etc.) |                         |
| Highway                                                                              |                      | 0.4 km                                                            |                                           | M6                            |                         |
| Road of republican importance                                                        |                      | 2 km                                                              |                                           | P145                          |                         |
| Airport                                                                              |                      | 10 km                                                             |                                           | Grodno                        |                         |
|                                                                                      |                      | 280 km                                                            |                                           | Minsk                         |                         |
|                                                                                      |                      | 230 km                                                            |                                           | Brest                         |                         |
| Railway road                                                                         |                      | On the plot, track gauge 1,520 mm                                 |                                           |                               |                         |
| Availability of access roads                                                         |                      | Asphalt road                                                      |                                           |                               |                         |
| Other                                                                                |                      | Nearest major cities:                                             |                                           |                               |                         |
|                                                                                      |                      | Minsk – 280 km, Warsaw – 280 km, Lida – 110 km, Brest – 230 km,   |                                           |                               |                         |
|                                                                                      |                      | Vilnius – 170 km.                                                 |                                           |                               |                         |
| 3. Infrastructure                                                                    |                      |                                                                   |                                           |                               |                         |
|                                                                                      |                      | Details (power, volume, etc.)                                     |                                           |                               |                         |
| Power supply                                                                         |                      | located on the plot                                               |                                           |                               |                         |
| Heating (heat network)                                                               |                      | located on the plot                                               |                                           |                               |                         |
| Technical water                                                                      |                      | located on the plot                                               |                                           |                               |                         |
| Sewerage                                                                             |                      | located on the plot                                               |                                           |                               |                         |
| Gas supply                                                                           |                      | located on the plot                                               |                                           |                               |                         |
| Other (including adjacent infrastructure: industrial enterprises, raw material base) |                      | On the territory of the site there are Biocom Ltd., ZOV-          |                                           |                               |                         |
|                                                                                      |                      | LenEVROMEBEL JLLC, Taifun Ltd., Belagrofert Ltd., BelGro          |                                           |                               |                         |
|                                                                                      |                      | FLLC, Grodnorajagroservis JSC, PCC Consumer Products              |                                           |                               |                         |
|                                                                                      | Navigator Ltd., etc. |                                                                   |                                           |                               |                         |
| 4. Contact information                                                               |                      |                                                                   |                                           |                               |                         |
| Contacts                                                                             |                      | Foreign economic activity department, Administration FEZ          |                                           |                               |                         |
|                                                                                      |                      | Grodnoinvest                                                      |                                           |                               |                         |
| Phone                                                                                |                      | +375152412317                                                     |                                           |                               |                         |
| Fax                                                                                  |                      | +375152412317                                                     |                                           |                               |                         |
| Email                                                                                |                      | invest@grodnoinvest.by                                            |                                           |                               |                         |