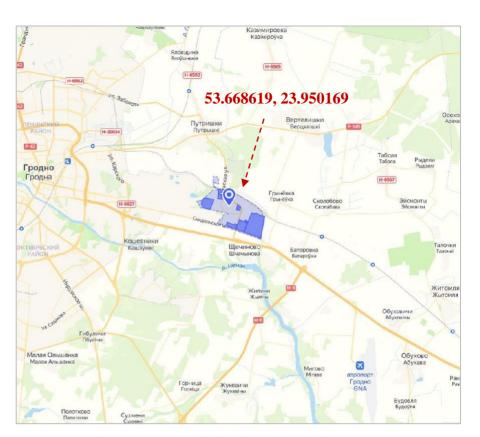

Plot №4 (Auls district)

**Area:** 354,69 ha **Available:** 127,05 ha

| 1. General information                                                               |                      |                                                                   |                                           |                               |                         |
|--------------------------------------------------------------------------------------|----------------------|-------------------------------------------------------------------|-------------------------------------------|-------------------------------|-------------------------|
| Item                                                                                 |                      | Plot №4 (district Auls) FEZ Grodnoinvest                          |                                           |                               |                         |
| Total area (ha)                                                                      |                      | 354,69 ha (available – 127,05 ha)                                 |                                           |                               |                         |
|                                                                                      | Region               | Grodno region                                                     |                                           |                               |                         |
| Location                                                                             | District             | Grodno district                                                   |                                           |                               |                         |
|                                                                                      | City/town/           | Grodno                                                            |                                           |                               |                         |
|                                                                                      | locality             |                                                                   |                                           |                               |                         |
| Form of ownership                                                                    |                      | □ private X state                                                 |                                           |                               |                         |
| Possible uses                                                                        |                      | X industry                                                        | $\Box$ trade                              |                               | $\Box$ other (specify): |
|                                                                                      |                      | ☐ services                                                        | □ logistics                               |                               |                         |
| Ways to provide a plot                                                               |                      | X rent, without                                                   | □ use                                     |                               |                         |
|                                                                                      |                      | auction                                                           |                                           |                               | □ sale                  |
| Price (cadastral) (per ha) as for                                                    |                      |                                                                   | lents are exempt from paying land tax and |                               |                         |
| January 1 2018 (bel. rubles and                                                      |                      | rent for land plots subject to the use of a special legal regime. |                                           |                               |                         |
| USD)                                                                                 |                      |                                                                   |                                           |                               |                         |
| 2. Transport connection                                                              |                      |                                                                   |                                           |                               |                         |
|                                                                                      |                      | Distance from (km)                                                |                                           | Details (power, volume, etc.) |                         |
| Highway                                                                              |                      | 0.4 km                                                            |                                           | M6                            |                         |
| Road of republican importance                                                        |                      | 2 km                                                              |                                           | P145                          |                         |
| Airport                                                                              |                      | 10 km                                                             |                                           | Grodno                        |                         |
|                                                                                      |                      | 280 km                                                            |                                           | Minsk                         |                         |
|                                                                                      |                      | 230 km                                                            |                                           | Brest                         |                         |
| Railway road                                                                         |                      | On the plot, track gauge 1,520 mm                                 |                                           |                               |                         |
| Availability of access roads                                                         |                      | Asphalt road                                                      |                                           |                               |                         |
| Other                                                                                |                      | Nearest major cities:                                             |                                           |                               |                         |
|                                                                                      |                      | Minsk – 280 km, Warsaw – 280 km, Lida – 110 km, Brest – 230 km,   |                                           |                               |                         |
|                                                                                      |                      | Vilnius – 170 km.                                                 |                                           |                               |                         |
| 3. Infrastructure                                                                    |                      |                                                                   |                                           |                               |                         |
|                                                                                      |                      | Details (power, volume, etc.)                                     |                                           |                               |                         |
| Power supply                                                                         |                      | located on the plot                                               |                                           |                               |                         |
| Heating (heat network)                                                               |                      | located on the plot                                               |                                           |                               |                         |
| Technical water                                                                      |                      | located on the plot                                               |                                           |                               |                         |
| Sewerage                                                                             |                      | located on the plot                                               |                                           |                               |                         |
| Gas supply                                                                           |                      | located on the plot                                               |                                           |                               |                         |
| Other (including adjacent infrastructure: industrial enterprises, raw material base) |                      | On the territory of the site there are Biocom Ltd., ZOV-          |                                           |                               |                         |
|                                                                                      |                      | LenEVROMEBEL JLLC, Taifun Ltd., Belagrofert Ltd., BelGro          |                                           |                               |                         |
|                                                                                      |                      | FLLC, Grodnorajagroservis JSC, PCC Consumer Products              |                                           |                               |                         |
|                                                                                      | Navigator Ltd., etc. |                                                                   |                                           |                               |                         |
| 4. Contact information                                                               |                      |                                                                   |                                           |                               |                         |
| Contacts                                                                             |                      | Foreign economic activity department, Administration FEZ          |                                           |                               |                         |
|                                                                                      |                      | Grodnoinvest                                                      |                                           |                               |                         |
| Phone                                                                                |                      | +375152412317                                                     |                                           |                               |                         |
| Fax                                                                                  |                      | +375152412317                                                     |                                           |                               |                         |
| Email                                                                                |                      | invest@grodnoinvest.by                                            |                                           |                               |                         |