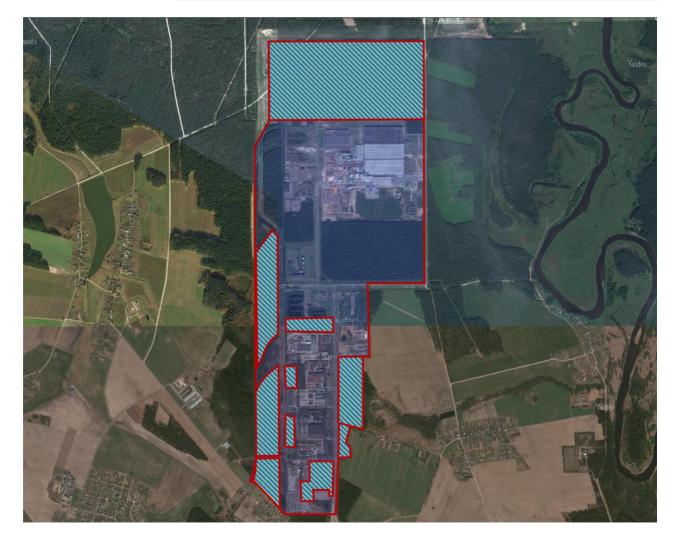

## **Smorgon**

Plot No 11 sector 1

Area: 537,11 ha
Available: 180,55 ha

| 1. General information                                                               |            |                                                                                                                   |                   |         |                         |
|--------------------------------------------------------------------------------------|------------|-------------------------------------------------------------------------------------------------------------------|-------------------|---------|-------------------------|
| Item                                                                                 |            | Plot №11 sector 1 (Smorgon) FEZ Grodnoinvest                                                                      |                   |         |                         |
| Total area (ha)                                                                      |            | 537,11 ha (available – 180,55 ha)                                                                                 |                   |         |                         |
| Location                                                                             | Region     | Grodno region                                                                                                     |                   |         |                         |
|                                                                                      | District   | Smorgon district                                                                                                  |                   |         |                         |
|                                                                                      | City/town/ | Smorgon                                                                                                           |                   |         |                         |
|                                                                                      | locality   |                                                                                                                   |                   |         |                         |
| Form of ownership                                                                    |            | ☐ private X state                                                                                                 |                   |         |                         |
| Possible uses                                                                        |            | X industry                                                                                                        | ☐ trade ☐ other ( |         | $\Box$ other (specify): |
|                                                                                      |            | □ services                                                                                                        | X logistics       |         |                         |
| Ways to provide a plot                                                               |            | X rent, without                                                                                                   | □ use □ sale      |         |                         |
|                                                                                      |            | auction                                                                                                           |                   |         | □ sale                  |
| Price (cadastral) (per ha) as for                                                    |            | FEZ Grodnoinvest residents are exempt from paying land tax and                                                    |                   |         |                         |
| January 1 2018 (bel. rubles and                                                      |            | rent for land plots subject to the use of a special legal regime.                                                 |                   |         |                         |
| USD)                                                                                 |            |                                                                                                                   |                   |         |                         |
| 2. Transport connection                                                              |            |                                                                                                                   |                   |         |                         |
|                                                                                      |            | Distance from (km)                                                                                                |                   | Name    |                         |
| Highway                                                                              |            | 15 km                                                                                                             |                   | M7      |                         |
| Road of republican importance                                                        |            | 3 km                                                                                                              |                   | P63 P95 |                         |
| Airport                                                                              |            | 240 km                                                                                                            |                   | Grodno  |                         |
|                                                                                      |            | 120 km                                                                                                            |                   | Minsk   |                         |
|                                                                                      |            | 85 km                                                                                                             |                   | Vilnius |                         |
| Railway road                                                                         |            | On the plot                                                                                                       |                   |         |                         |
| Availability of access roads                                                         |            | highway                                                                                                           |                   |         |                         |
| Other                                                                                |            | Nearest major cities:                                                                                             |                   |         |                         |
|                                                                                      |            | Grodno – 250 km, Lida – 115 km, Grodno – 65 km, Minsk – 120                                                       |                   |         |                         |
|                                                                                      |            | km, Vilnius – 85 km.                                                                                              |                   |         |                         |
| 3. Infrastructure                                                                    |            |                                                                                                                   |                   |         |                         |
|                                                                                      |            | Details (power, volume, etc.)                                                                                     |                   |         |                         |
| Power supply                                                                         |            | supply opportunity                                                                                                |                   |         |                         |
| Technical water                                                                      |            | located on the plot                                                                                               |                   |         |                         |
| Sewerage                                                                             |            | located on the plot                                                                                               |                   |         |                         |
| Gas supply                                                                           |            | supply opportunity                                                                                                |                   |         |                         |
| Telecommunications                                                                   |            | Outdoor optical distribution box is at the distance of 3 km. Fiber-                                               |                   |         |                         |
| 0.1                                                                                  |            | optic communication lines pass through the plot  On the territory of the plot there are Kronospan FLLC, Ultra Ply |                   |         |                         |
| Other (including adjacent infrastructure: industrial enterprises, raw material base) |            | Ltd., Europlasteks Invest Ltd., Smorgon Assembly Plant JSC, etc.                                                  |                   |         |                         |
| 4. Contact information                                                               |            |                                                                                                                   |                   |         |                         |
| Foreign economic activity department. Administration FF7                             |            |                                                                                                                   |                   |         |                         |
| Contacts                                                                             |            | Grodnoinvest                                                                                                      |                   |         |                         |
| Phone                                                                                |            | +375152412317                                                                                                     |                   |         |                         |
| Fax                                                                                  |            | +375152412317                                                                                                     |                   |         |                         |
| Email                                                                                |            | invest@grodnoinvest.by                                                                                            |                   |         |                         |