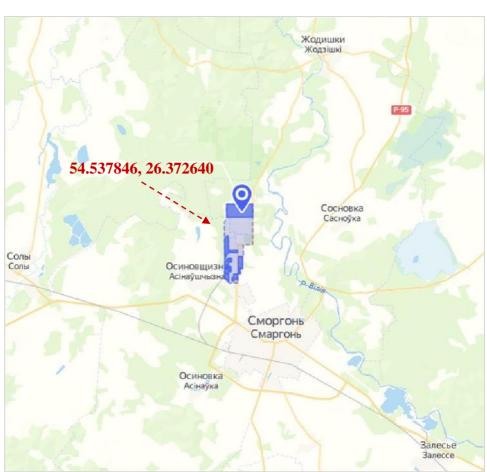

## **Smorgon**

Plot No 11 sector 1

Area: 537,11 ha
Available: 180,55 ha

| 1. General information                                                               |            |                                                                                                                   |                   |         |                         |
|--------------------------------------------------------------------------------------|------------|-------------------------------------------------------------------------------------------------------------------|-------------------|---------|-------------------------|
| Item                                                                                 |            | Plot №11 sector 1 (Smorgon) FEZ Grodnoinvest                                                                      |                   |         |                         |
| Total area (ha)                                                                      |            | 537,11 ha (available – 180,55 ha)                                                                                 |                   |         |                         |
| Location                                                                             | Region     | Grodno region                                                                                                     |                   |         |                         |
|                                                                                      | District   | Smorgon district                                                                                                  |                   |         |                         |
|                                                                                      | City/town/ | Smorgon                                                                                                           |                   |         |                         |
|                                                                                      | locality   |                                                                                                                   |                   |         |                         |
| Form of ownership                                                                    |            | ☐ private X state                                                                                                 |                   |         |                         |
| Possible uses                                                                        |            | X industry                                                                                                        | ☐ trade ☐ other ( |         | $\Box$ other (specify): |
|                                                                                      |            | □ services                                                                                                        | X logistics       |         |                         |
| Ways to provide a plot                                                               |            | X rent, without                                                                                                   | □ use □ sale      |         |                         |
|                                                                                      |            | auction                                                                                                           |                   |         | □ sale                  |
| Price (cadastral) (per ha) as for                                                    |            | FEZ Grodnoinvest residents are exempt from paying land tax and                                                    |                   |         |                         |
| January 1 2018 (bel. rubles and                                                      |            | rent for land plots subject to the use of a special legal regime.                                                 |                   |         |                         |
| USD)                                                                                 |            |                                                                                                                   |                   |         |                         |
| 2. Transport connection                                                              |            |                                                                                                                   |                   |         |                         |
|                                                                                      |            | Distance from (km)                                                                                                |                   | Name    |                         |
| Highway                                                                              |            | 15 km                                                                                                             |                   | M7      |                         |
| Road of republican importance                                                        |            | 3 km                                                                                                              |                   | P63 P95 |                         |
| Airport                                                                              |            | 240 km                                                                                                            |                   | Grodno  |                         |
|                                                                                      |            | 120 km                                                                                                            |                   | Minsk   |                         |
|                                                                                      |            | 85 km                                                                                                             |                   | Vilnius |                         |
| Railway road                                                                         |            | On the plot                                                                                                       |                   |         |                         |
| Availability of access roads                                                         |            | highway                                                                                                           |                   |         |                         |
| Other                                                                                |            | Nearest major cities:                                                                                             |                   |         |                         |
|                                                                                      |            | Grodno – 250 km, Lida – 115 km, Grodno – 65 km, Minsk – 120                                                       |                   |         |                         |
|                                                                                      |            | km, Vilnius – 85 km.                                                                                              |                   |         |                         |
| 3. Infrastructure                                                                    |            |                                                                                                                   |                   |         |                         |
|                                                                                      |            | Details (power, volume, etc.)                                                                                     |                   |         |                         |
| Power supply                                                                         |            | supply opportunity                                                                                                |                   |         |                         |
| Technical water                                                                      |            | located on the plot                                                                                               |                   |         |                         |
| Sewerage                                                                             |            | located on the plot                                                                                               |                   |         |                         |
| Gas supply                                                                           |            | supply opportunity                                                                                                |                   |         |                         |
| Telecommunications                                                                   |            | Outdoor optical distribution box is at the distance of 3 km. Fiber-                                               |                   |         |                         |
| 0.1                                                                                  |            | optic communication lines pass through the plot  On the territory of the plot there are Kronospan FLLC, Ultra Ply |                   |         |                         |
| Other (including adjacent infrastructure: industrial enterprises, raw material base) |            | Ltd., Europlasteks Invest Ltd., Smorgon Assembly Plant JSC, etc.                                                  |                   |         |                         |
| 4. Contact information                                                               |            |                                                                                                                   |                   |         |                         |
| Foreign economic activity department. Administration FF7                             |            |                                                                                                                   |                   |         |                         |
| Contacts                                                                             |            | Grodnoinvest                                                                                                      |                   |         |                         |
| Phone                                                                                |            | +375152412317                                                                                                     |                   |         |                         |
| Fax                                                                                  |            | +375152412317                                                                                                     |                   |         |                         |
| Email                                                                                |            | invest@grodnoinvest.by                                                                                            |                   |         |                         |