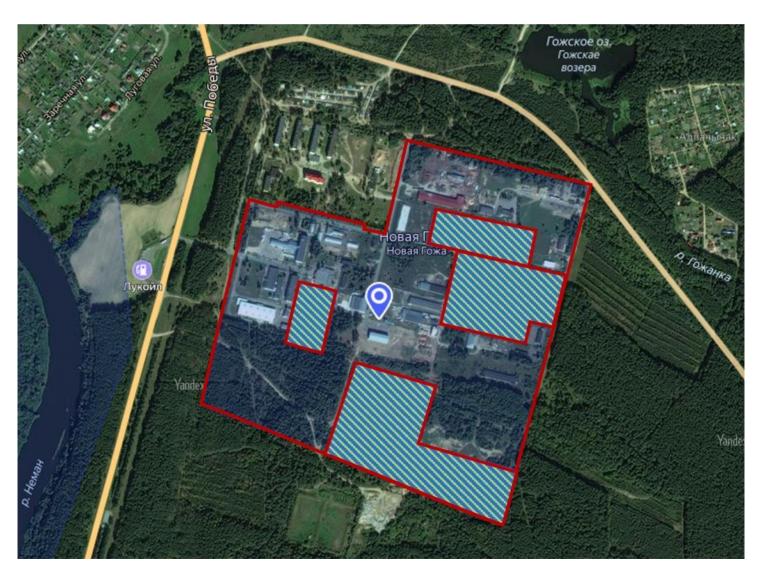

Plot №2 (Novaya Gozha district) sector 1

**Area:** 75,15 ha **Available:** 23,29 ha

|                                                                   |            | 1. General inform                                                                                                                | ation       |              |                            |  |
|-------------------------------------------------------------------|------------|----------------------------------------------------------------------------------------------------------------------------------|-------------|--------------|----------------------------|--|
| Item                                                              |            | Plot №2 (district Novaya Gozha) sector 1 FEZ Grodnoinvest                                                                        |             |              |                            |  |
| Total area (ha)                                                   |            | 75,15 ha (available – 23,29 ha)                                                                                                  |             |              |                            |  |
| Region                                                            |            | Grodno region                                                                                                                    |             |              |                            |  |
|                                                                   | District   | Grodno district                                                                                                                  |             |              |                            |  |
| Location                                                          | City/town/ | v. Novaya Gozha                                                                                                                  |             |              |                            |  |
|                                                                   | locality   |                                                                                                                                  |             |              |                            |  |
| Form of ownership                                                 |            | □ private X state                                                                                                                |             |              |                            |  |
| Possible uses                                                     |            | X industry                                                                                                                       |             | trade        | □ other (specify):         |  |
|                                                                   |            | $\Box$ services                                                                                                                  | □ logistics |              |                            |  |
| Ways to provide a plot                                            |            | X rent, without                                                                                                                  | _           | _            |                            |  |
|                                                                   |            | auction                                                                                                                          | □ use       |              | $\Box$ sale                |  |
| Price (cadastral) (per ha) as for                                 |            | FEZ Grodnoinvest residents are exempt from paying land tax and rent                                                              |             |              | m paying land tax and rent |  |
| January 1 2018 (bel. rubles and                                   |            | for land plots subject to the use of a special legal regime.                                                                     |             |              |                            |  |
| USD)                                                              |            |                                                                                                                                  |             | or a special |                            |  |
| ,<br>                                                             |            | 2. Transport conn                                                                                                                | ection      |              |                            |  |
|                                                                   |            | Distance from (km)                                                                                                               |             | Name         |                            |  |
| Highway                                                           |            | 10 km                                                                                                                            |             | M 6          |                            |  |
| Road of republican importance                                     |            | 100 m                                                                                                                            | n P         |              |                            |  |
| Airport                                                           |            | 20 km                                                                                                                            | 20 km       |              | Grodno                     |  |
|                                                                   |            | 290 km                                                                                                                           |             | Minsk        |                            |  |
|                                                                   |            | 240 km Brest                                                                                                                     |             |              |                            |  |
| Railway road                                                      |            | Within 10 km, track gauge 1,520 mm                                                                                               |             |              |                            |  |
| Availability of access roads                                      |            | Asphalt road, 2 lanes                                                                                                            |             |              |                            |  |
| Other                                                             |            | Nearest major cities:                                                                                                            |             |              |                            |  |
|                                                                   |            | Minsk – 290 km, Warsaw – 280 km, Lida – 120 km, Brest – 240 km,                                                                  |             |              |                            |  |
|                                                                   |            | Vilnius – 180 km.                                                                                                                |             |              |                            |  |
|                                                                   |            | 3. Infrastructu                                                                                                                  |             |              | Ň                          |  |
| <b>D</b> 1                                                        |            | Details (power, volume, etc.)                                                                                                    |             |              |                            |  |
| Power supply                                                      |            | located on the plot                                                                                                              |             |              |                            |  |
| Heating (heat network)                                            |            | located on the plot                                                                                                              |             |              |                            |  |
| Drinking water<br>Technical water                                 |            | located on the plot                                                                                                              |             |              |                            |  |
|                                                                   |            | located on the plot<br>located on the plot                                                                                       |             |              |                            |  |
| Hot water supply                                                  |            | 1                                                                                                                                |             |              |                            |  |
| Wellhole                                                          |            | located on the plot                                                                                                              |             |              |                            |  |
| Sewerage<br>Gas supply                                            |            | located on the plot                                                                                                              |             |              |                            |  |
| Gas supply                                                        |            | located on the plot                                                                                                              |             |              |                            |  |
| Other (including adjacent infrastructure: industrial enterprises, |            | On the territory of the site there are Rosetta Grupp Ltd., TMH<br>Scandinavian Ltd., Belabedding Ltd., BelKomin Ltd., Edem Ltd., |             |              |                            |  |
| raw material base)                                                |            | Top Comfort Ltd., Floart Private Unitary Enterprise, etc.                                                                        |             |              |                            |  |
|                                                                   |            | 4. Contact inform                                                                                                                |             |              |                            |  |
| Enreign economic activity department Administration FFZ           |            |                                                                                                                                  |             |              |                            |  |
| Contacts                                                          |            | Grodnoinvest                                                                                                                     |             |              |                            |  |
| Phone                                                             |            | +375152412317                                                                                                                    |             |              |                            |  |
| Fax                                                               |            | +375152412317                                                                                                                    |             |              |                            |  |
| Email                                                             |            | invest@grodnoinvest.by                                                                                                           |             |              |                            |  |
| 2.11.0011                                                         |            | invest e grounomvest.                                                                                                            | J           |              |                            |  |