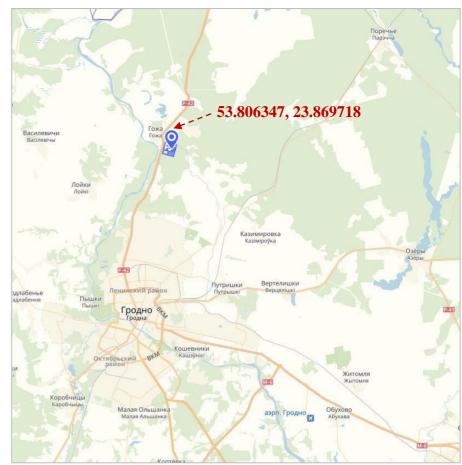

Plot №2 (Novaya Gozha district) sector 1

**Area:** 75,15 ha **Available:** 23,29 ha

|                                                                   |            | 1. General inform                                                                                                                | ation       |              |                            |  |
|-------------------------------------------------------------------|------------|----------------------------------------------------------------------------------------------------------------------------------|-------------|--------------|----------------------------|--|
| Item                                                              |            | Plot №2 (district Novaya Gozha) sector 1 FEZ Grodnoinvest                                                                        |             |              |                            |  |
| Total area (ha)                                                   |            | 75,15 ha (available – 23,29 ha)                                                                                                  |             |              |                            |  |
| Region                                                            |            | Grodno region                                                                                                                    |             |              |                            |  |
|                                                                   | District   | Grodno district                                                                                                                  |             |              |                            |  |
| Location                                                          | City/town/ | v. Novaya Gozha                                                                                                                  |             |              |                            |  |
|                                                                   | locality   |                                                                                                                                  |             |              |                            |  |
| Form of ownership                                                 |            | □ private X state                                                                                                                |             |              |                            |  |
| Possible uses                                                     |            | X industry                                                                                                                       |             | trade        | □ other (specify):         |  |
|                                                                   |            | $\Box$ services                                                                                                                  | □ logistics |              |                            |  |
| Ways to provide a plot                                            |            | X rent, without                                                                                                                  | _           | _            |                            |  |
|                                                                   |            | auction                                                                                                                          | □ use       |              | $\Box$ sale                |  |
| Price (cadastral) (per ha) as for                                 |            | FEZ Grodnoinvest residents are exempt from paying land tax and rent                                                              |             |              | m paying land tax and rent |  |
| January 1 2018 (bel. rubles and                                   |            | for land plots subject to the use of a special legal regime.                                                                     |             |              |                            |  |
| USD)                                                              |            |                                                                                                                                  |             | or a special |                            |  |
| ,<br>                                                             |            | 2. Transport conn                                                                                                                | ection      |              |                            |  |
|                                                                   |            | Distance from (km)                                                                                                               |             | Name         |                            |  |
| Highway                                                           |            | 10 km                                                                                                                            |             | M 6          |                            |  |
| Road of republican importance                                     |            | 100 m                                                                                                                            | n P         |              |                            |  |
| Airport                                                           |            | 20 km                                                                                                                            | 20 km       |              | Grodno                     |  |
|                                                                   |            | 290 km                                                                                                                           |             | Minsk        |                            |  |
|                                                                   |            | 240 km Brest                                                                                                                     |             |              |                            |  |
| Railway road                                                      |            | Within 10 km, track gauge 1,520 mm                                                                                               |             |              |                            |  |
| Availability of access roads                                      |            | Asphalt road, 2 lanes                                                                                                            |             |              |                            |  |
| Other                                                             |            | Nearest major cities:                                                                                                            |             |              |                            |  |
|                                                                   |            | Minsk – 290 km, Warsaw – 280 km, Lida – 120 km, Brest – 240 km,                                                                  |             |              |                            |  |
|                                                                   |            | Vilnius – 180 km.                                                                                                                |             |              |                            |  |
|                                                                   |            | 3. Infrastructu                                                                                                                  |             |              | Ň                          |  |
| <b>D</b> 1                                                        |            | Details (power, volume, etc.)                                                                                                    |             |              |                            |  |
| Power supply                                                      |            | located on the plot                                                                                                              |             |              |                            |  |
| Heating (heat network)                                            |            | located on the plot                                                                                                              |             |              |                            |  |
| Drinking water<br>Technical water                                 |            | located on the plot                                                                                                              |             |              |                            |  |
|                                                                   |            | located on the plot<br>located on the plot                                                                                       |             |              |                            |  |
| Hot water supply                                                  |            | 1                                                                                                                                |             |              |                            |  |
| Wellhole                                                          |            | located on the plot                                                                                                              |             |              |                            |  |
| Sewerage<br>Gas supply                                            |            | located on the plot                                                                                                              |             |              |                            |  |
| Gas supply                                                        |            | located on the plot                                                                                                              |             |              |                            |  |
| Other (including adjacent infrastructure: industrial enterprises, |            | On the territory of the site there are Rosetta Grupp Ltd., TMH<br>Scandinavian Ltd., Belabedding Ltd., BelKomin Ltd., Edem Ltd., |             |              |                            |  |
| raw material base)                                                |            | Top Comfort Ltd., Floart Private Unitary Enterprise, etc.                                                                        |             |              |                            |  |
|                                                                   |            | 4. Contact inform                                                                                                                |             |              |                            |  |
| Enreign economic activity department Administration FFZ           |            |                                                                                                                                  |             |              |                            |  |
| Contacts                                                          |            | Grodnoinvest                                                                                                                     |             |              |                            |  |
| Phone                                                             |            | +375152412317                                                                                                                    |             |              |                            |  |
| Fax                                                               |            | +375152412317                                                                                                                    |             |              |                            |  |
| Email                                                             |            | invest@grodnoinvest.by                                                                                                           |             |              |                            |  |
| 2.11.0011                                                         |            | invest e grounomvest.                                                                                                            | J           |              |                            |  |