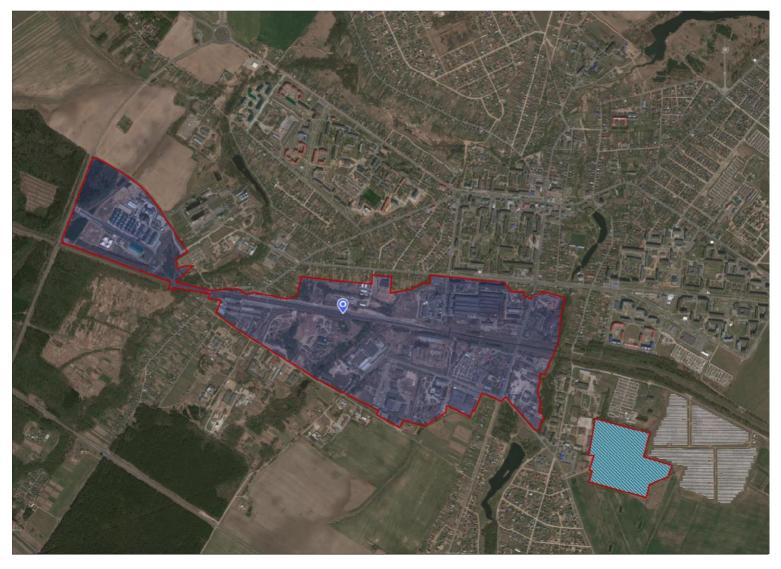

## **Smorgon**

Plot №11 sector 2

**Area:** 222,86 ha **Available:** 17,82 ha

| 1. General information                                                               |            |                                                                                                                                                                 |                 |            |                         |
|--------------------------------------------------------------------------------------|------------|-----------------------------------------------------------------------------------------------------------------------------------------------------------------|-----------------|------------|-------------------------|
| Item                                                                                 |            | Plot №11 sector 2 (Smorgon) FEZ Grodnoinvest                                                                                                                    |                 |            |                         |
| Total area (ha)                                                                      |            | 222,86 ha (available – 17,82 ha)                                                                                                                                |                 |            |                         |
| Region                                                                               |            | Grodno region                                                                                                                                                   |                 |            |                         |
| Location                                                                             | District   | Smorgon district                                                                                                                                                |                 |            |                         |
|                                                                                      | City/town/ | Smorgon                                                                                                                                                         |                 |            |                         |
|                                                                                      | locality   |                                                                                                                                                                 |                 |            |                         |
| Form of ownership                                                                    |            | □private                                                                                                                                                        | private X state |            |                         |
| Possible uses                                                                        |            | X industry                                                                                                                                                      | □trade          |            | $\Box$ other (specify): |
|                                                                                      |            | □ services                                                                                                                                                      | □logi           | □logistics |                         |
| Ways to provide a plot                                                               |            | X rent, without auction                                                                                                                                         | □use            |            | □ sale                  |
| Price (cadastral) (per ha) as for January 1, 2018 (bel. rubles and                   |            | FEZ Grodnoinvest residents are exempt from paying land tax and rent for land plots subject to the use of a special legal regime                                 |                 |            |                         |
| USD)                                                                                 |            | 2 Trongrout composti                                                                                                                                            | 0.10            |            |                         |
|                                                                                      |            | 2. Transport connection  Distance from (km)  Name                                                                                                               |                 |            |                         |
| Lichway                                                                              |            | 10 km                                                                                                                                                           |                 | M7         |                         |
| Highway                                                                              |            |                                                                                                                                                                 |                 | P63        |                         |
| Road of republican                                                                   |            | nearby                                                                                                                                                          |                 | P63<br>P95 |                         |
| importance                                                                           |            | nearby<br>3 km                                                                                                                                                  |                 | P106       |                         |
| Airport                                                                              |            | 240 km                                                                                                                                                          |                 | Grodno     |                         |
|                                                                                      |            | 120 km                                                                                                                                                          |                 | Minsk      |                         |
|                                                                                      |            | 85 km                                                                                                                                                           |                 | Vilnius    |                         |
| Railway road                                                                         |            | takes place on the plot                                                                                                                                         |                 |            |                         |
| Availability of access roads                                                         |            | asphalt road                                                                                                                                                    |                 |            |                         |
| Availability of access foads                                                         |            | Nearest major cities:                                                                                                                                           |                 |            |                         |
| Other                                                                                |            | Grodno – 250 km, Lida – 115 km, Minsk – 120 km, Vilnius – 85                                                                                                    |                 |            |                         |
|                                                                                      |            | km.                                                                                                                                                             |                 |            |                         |
| 3. Infrastructure                                                                    |            |                                                                                                                                                                 |                 |            |                         |
|                                                                                      |            | Details (power, volume, etc.)                                                                                                                                   |                 |            |                         |
| Power supply                                                                         |            | located on the plot                                                                                                                                             |                 |            |                         |
| Heating (heating network)                                                            |            | located on the plot                                                                                                                                             |                 |            |                         |
| Technical water                                                                      |            | located on the plot                                                                                                                                             |                 |            |                         |
| Hot water supply                                                                     |            | located on the plot                                                                                                                                             |                 |            |                         |
| Sewerage                                                                             |            | located on the plot                                                                                                                                             |                 |            |                         |
| Gas supply                                                                           |            | located on the plot                                                                                                                                             |                 |            |                         |
| Other (including adjacent infrastructure: industrial enterprises, raw material base) |            | Belagroterminal Ltd., Smorgon plant of optical machine-tool building JSC, Smorgon casting and mechanical plant CUE etc are located on the territory of the plot |                 |            |                         |
|                                                                                      |            | 4. Contact information                                                                                                                                          |                 |            |                         |
| Contacts                                                                             |            | Foreign economic activity department, Administration of FEZ Grodnoinvest                                                                                        |                 |            |                         |
| Phone                                                                                |            | +375152412317                                                                                                                                                   |                 |            |                         |
| Fax                                                                                  |            | +375152412317                                                                                                                                                   |                 |            |                         |
| Email                                                                                |            | invest@grodnoinvest.by                                                                                                                                          |                 |            |                         |
|                                                                                      |            | 1 222 2 6-3 6-3 6-3 6-3 6-3 6-3 6-3 6-3 6-3 6-3                                                                                                                 | /               |            |                         |