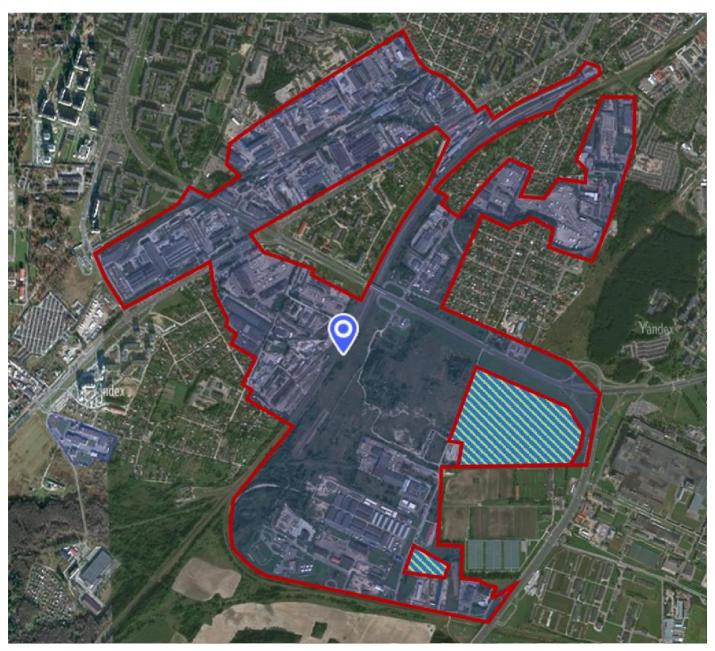

Plot №3 sector 1 (Kolbasino district)

**Area:** 363,71 ha **Available:** 30 ha

|                                                                                      |            | 1. General informa                                                                                                                  | ntion                                |             |                         |
|--------------------------------------------------------------------------------------|------------|-------------------------------------------------------------------------------------------------------------------------------------|--------------------------------------|-------------|-------------------------|
| Item                                                                                 |            | Plot №3 FEZ Grodnoinvest sector 1 (Kolbasino district)                                                                              |                                      |             |                         |
| Total area (ha)                                                                      |            | 363,71 ha (available – 30 ha)                                                                                                       |                                      |             |                         |
| Region                                                                               |            | Grodno region                                                                                                                       |                                      |             |                         |
| Location                                                                             | District   | Grodno district                                                                                                                     |                                      |             |                         |
| Location                                                                             | City/town/ | Grodno                                                                                                                              |                                      |             |                         |
| locality                                                                             |            |                                                                                                                                     |                                      |             |                         |
| Form of ownership                                                                    |            | □ private X state                                                                                                                   |                                      |             |                         |
| Possible uses                                                                        |            | X industry                                                                                                                          | $\Box$ trade $\Box$ other (specify): |             | $\Box$ other (specify): |
|                                                                                      |            | $\Box$ services                                                                                                                     | $\Box$ log                           | □ logistics |                         |
| Ways to provide a plot                                                               |            | X rent, without<br>auction                                                                                                          | use use                              |             |                         |
| Price (cadastral) (per ha) as for<br>January 1 2018 (bel. rubles and<br>USD)         |            | FEZ Grodnoinvest residents are exempt from paying land tax and<br>rent for land plots subject to the use of a special legal regime. |                                      |             |                         |
| 2. Transport connection                                                              |            |                                                                                                                                     |                                      |             |                         |
|                                                                                      |            | Distance from (km)                                                                                                                  |                                      | Name        |                         |
| Highway                                                                              |            | 5 km                                                                                                                                |                                      | M6          |                         |
| Road of republican importance                                                        |            | 4 km                                                                                                                                |                                      | P145        |                         |
|                                                                                      |            | 4 km                                                                                                                                |                                      | P44         |                         |
| Airport                                                                              |            | 10 km                                                                                                                               |                                      | Grodno      |                         |
|                                                                                      |            | 280 km                                                                                                                              |                                      | Minsk       |                         |
|                                                                                      |            | 230 km                                                                                                                              |                                      | Brest       |                         |
| Railway road                                                                         |            | Located on the plot                                                                                                                 |                                      |             |                         |
| Availability of access roads                                                         |            | Asphalt road                                                                                                                        |                                      |             |                         |
| Other                                                                                |            | Nearest major cities:                                                                                                               |                                      |             |                         |
|                                                                                      |            | Minsk – 280 km, Warsaw – 280 km, Lida – 110 km, Brest – 230                                                                         |                                      |             |                         |
|                                                                                      |            | km, Vilnius – 170 km.                                                                                                               |                                      |             |                         |
|                                                                                      |            | 3. Infrastructur                                                                                                                    |                                      | 1           | 4 N                     |
| Dowor overly                                                                         |            | Details (power, volume, etc.)                                                                                                       |                                      |             |                         |
| Power supply<br>Heating (heat network)                                               |            | located on the plot<br>located on the plot                                                                                          |                                      |             |                         |
| Drinking water                                                                       |            | located on the plot                                                                                                                 |                                      |             |                         |
| Technical water                                                                      |            | located on the plot                                                                                                                 |                                      |             |                         |
| Sewerage                                                                             |            | located on the plot                                                                                                                 |                                      |             |                         |
| Gas supply                                                                           |            | located on the plot                                                                                                                 |                                      |             |                         |
|                                                                                      |            | On the territory of the site there are enterprises Ujutnij Evrodom                                                                  |                                      |             |                         |
| Other (including adjacent infrastructure: industrial enterprises, raw material base) |            | Premium Ltd., BOSTiS Ltd., BELZAVIYAPAK LLC,                                                                                        |                                      |             |                         |
|                                                                                      |            | ProfSantechService Ltd., Grodno Vegetable Factory RUAP.                                                                             |                                      |             |                         |
|                                                                                      |            | 4. Contact informa                                                                                                                  |                                      |             |                         |
| Contacts                                                                             |            | Foreign economic activity department, Administration FEZ                                                                            |                                      |             |                         |
| Contacts                                                                             |            | Grodnoinvest                                                                                                                        |                                      |             |                         |
| Phone                                                                                |            | +375152412317                                                                                                                       |                                      |             |                         |
| Fax                                                                                  |            | +375152412317                                                                                                                       |                                      |             |                         |
| Email                                                                                |            | invest@grodnoinvest.by                                                                                                              |                                      |             |                         |