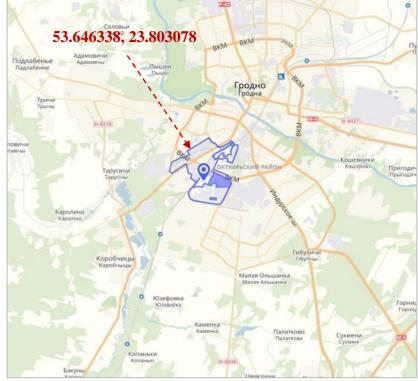

Plot №3 sector 1 (Kolbasino district)

**Area:** 363,71 ha **Available:** 30 ha

|                                                                                      |            | 1. General informa                                                                                                                  | ntion                                |             |                         |
|--------------------------------------------------------------------------------------|------------|-------------------------------------------------------------------------------------------------------------------------------------|--------------------------------------|-------------|-------------------------|
| Item                                                                                 |            | Plot №3 FEZ Grodnoinvest sector 1 (Kolbasino district)                                                                              |                                      |             |                         |
| Total area (ha)                                                                      |            | 363,71 ha (available – 30 ha)                                                                                                       |                                      |             |                         |
| Region                                                                               |            | Grodno region                                                                                                                       |                                      |             |                         |
| Location                                                                             | District   | Grodno district                                                                                                                     |                                      |             |                         |
| Location                                                                             | City/town/ | Grodno                                                                                                                              |                                      |             |                         |
| locality                                                                             |            |                                                                                                                                     |                                      |             |                         |
| Form of ownership                                                                    |            | □ private X state                                                                                                                   |                                      |             |                         |
| Possible uses                                                                        |            | X industry                                                                                                                          | $\Box$ trade $\Box$ other (specify): |             | $\Box$ other (specify): |
|                                                                                      |            | $\Box$ services                                                                                                                     | $\Box$ log                           | □ logistics |                         |
| Ways to provide a plot                                                               |            | X rent, without<br>auction                                                                                                          | use use                              |             |                         |
| Price (cadastral) (per ha) as for<br>January 1 2018 (bel. rubles and<br>USD)         |            | FEZ Grodnoinvest residents are exempt from paying land tax and<br>rent for land plots subject to the use of a special legal regime. |                                      |             |                         |
| 2. Transport connection                                                              |            |                                                                                                                                     |                                      |             |                         |
|                                                                                      |            | Distance from (km)                                                                                                                  |                                      | Name        |                         |
| Highway                                                                              |            | 5 km                                                                                                                                |                                      | M6          |                         |
| Road of republican importance                                                        |            | 4 km                                                                                                                                |                                      | P145        |                         |
|                                                                                      |            | 4 km                                                                                                                                |                                      | P44         |                         |
| Airport                                                                              |            | 10 km                                                                                                                               |                                      | Grodno      |                         |
|                                                                                      |            | 280 km                                                                                                                              |                                      | Minsk       |                         |
|                                                                                      |            | 230 km                                                                                                                              |                                      | Brest       |                         |
| Railway road                                                                         |            | Located on the plot                                                                                                                 |                                      |             |                         |
| Availability of access roads                                                         |            | Asphalt road                                                                                                                        |                                      |             |                         |
| Other                                                                                |            | Nearest major cities:                                                                                                               |                                      |             |                         |
|                                                                                      |            | Minsk – 280 km, Warsaw – 280 km, Lida – 110 km, Brest – 230                                                                         |                                      |             |                         |
|                                                                                      |            | km, Vilnius – 170 km.                                                                                                               |                                      |             |                         |
|                                                                                      |            | 3. Infrastructur                                                                                                                    |                                      | 1           | 4 N                     |
| Dowor overly                                                                         |            | Details (power, volume, etc.)                                                                                                       |                                      |             |                         |
| Power supply<br>Heating (heat network)                                               |            | located on the plot<br>located on the plot                                                                                          |                                      |             |                         |
| Drinking water                                                                       |            | located on the plot                                                                                                                 |                                      |             |                         |
| Technical water                                                                      |            | located on the plot                                                                                                                 |                                      |             |                         |
| Sewerage                                                                             |            | located on the plot                                                                                                                 |                                      |             |                         |
| Gas supply                                                                           |            | located on the plot                                                                                                                 |                                      |             |                         |
|                                                                                      |            | On the territory of the site there are enterprises Ujutnij Evrodom                                                                  |                                      |             |                         |
| Other (including adjacent infrastructure: industrial enterprises, raw material base) |            | Premium Ltd., BOSTiS Ltd., BELZAVIYAPAK LLC,                                                                                        |                                      |             |                         |
|                                                                                      |            | ProfSantechService Ltd., Grodno Vegetable Factory RUAP.                                                                             |                                      |             |                         |
|                                                                                      |            | 4. Contact informa                                                                                                                  |                                      |             |                         |
| Contacts                                                                             |            | Foreign economic activity department, Administration FEZ                                                                            |                                      |             |                         |
| Contacts                                                                             |            | Grodnoinvest                                                                                                                        |                                      |             |                         |
| Phone                                                                                |            | +375152412317                                                                                                                       |                                      |             |                         |
| Fax                                                                                  |            | +375152412317                                                                                                                       |                                      |             |                         |
| Email                                                                                |            | invest@grodnoinvest.by                                                                                                              |                                      |             |                         |