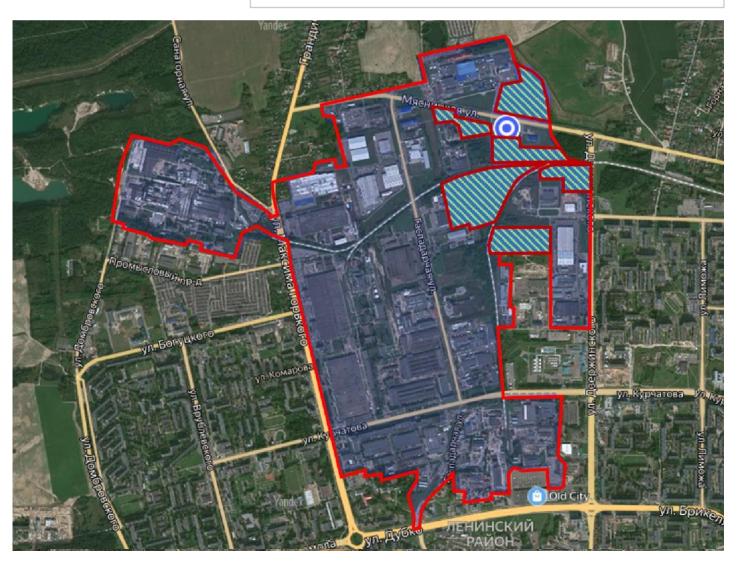

Plot №1 (Grandichi district) sector 1

**Area:** 354,33 ha **Available:** 27,3 ha

| 1. General information                                                               |            |                                                                   |       |         |                         |
|--------------------------------------------------------------------------------------|------------|-------------------------------------------------------------------|-------|---------|-------------------------|
| Item                                                                                 |            | Plot №1 (Grandichi district) sector 1 FEZ Grodnoinvest            |       |         |                         |
| Total area (ha)                                                                      |            | 354,33 ha (available – 27,3 ha)                                   |       |         |                         |
|                                                                                      | Region     | Grodno region                                                     |       |         |                         |
| T                                                                                    | District   |                                                                   |       |         |                         |
| Location                                                                             | City/town/ | Grodno                                                            |       |         |                         |
|                                                                                      | locality   |                                                                   |       |         |                         |
| Form of ownership                                                                    |            | ☐ private X state                                                 |       | te      |                         |
| Possible uses                                                                        |            | X industry □ trac                                                 |       | de      | $\Box$ other (specify): |
|                                                                                      |            | ☐ services ☐ logis                                                |       | gistics |                         |
| Ways to provide a plot                                                               |            | X rent, without                                                   | □ use |         | □ sale                  |
|                                                                                      |            | auction                                                           |       |         |                         |
| Price (cadastral) (per ha) as for                                                    |            | FEZ Grodnoinvest residents are exempt from paying land tax and    |       |         |                         |
| January 1 2018 (bel. rubles and USD)                                                 |            | rent for land plots subject to the use of a special legal regime. |       |         |                         |
| 2. Transport connection                                                              |            |                                                                   |       |         |                         |
|                                                                                      |            | Distance from (km)                                                |       | Name    |                         |
| Highway                                                                              |            | 6 km                                                              |       | M-6     |                         |
| Road of republican importance                                                        |            | near the plot                                                     |       | P-42    |                         |
|                                                                                      |            | 3 km                                                              |       | P-145   |                         |
| Airport                                                                              |            | 10 km                                                             |       | Grodno  |                         |
|                                                                                      |            | 280 km                                                            |       | Minsk   |                         |
|                                                                                      |            | 230 km                                                            |       | Brest   |                         |
| Railway road                                                                         |            | On the plot                                                       |       |         |                         |
| Availability of access roads                                                         |            | asphalt road                                                      |       |         |                         |
| Other                                                                                |            | Nearest major cities:                                             |       |         |                         |
|                                                                                      |            | Minsk – 280 km, Warsaw – 280 km, Lida – 110 km, Brest – 230       |       |         |                         |
|                                                                                      |            | km, Vilnius – 170 km.                                             |       |         |                         |
| 3. Infrastructure                                                                    |            |                                                                   |       |         |                         |
| D                                                                                    |            | Details (power, volume, etc.)                                     |       |         |                         |
| Power supply                                                                         |            | located on the plot located on the plot                           |       |         |                         |
| Heating (heat network)  Drinking water                                               |            | located on the plot                                               |       |         |                         |
| Technical water                                                                      |            | located on the plot                                               |       |         |                         |
| Hot water supply                                                                     |            | located on the plot                                               |       |         |                         |
| Wellhole                                                                             |            | located on the plot                                               |       |         |                         |
| Sewerage                                                                             |            | located on the plot                                               |       |         |                         |
| Gas supply                                                                           |            | located on the plot                                               |       |         |                         |
| Sub suppry                                                                           |            | On the territory of the plot there are enterprises: Belkard JSC,  |       |         |                         |
| Other (including adjacent infrastructure: industrial enterprises, raw material base) |            | Gronitex JSC, Conte Spa JLLC, Radiovolna JSC,                     |       |         |                         |
|                                                                                      |            | TechnoChimReagent-Bel Ltd., ZOV-LenEVROMEBEL JLLC,                |       |         |                         |
|                                                                                      |            | Elefant and Co JLLC, BelTAPAZ JSC, Medvatfarm JLLC, Mebel-        |       |         |                         |
|                                                                                      |            | Neman JLLC etc.                                                   |       |         |                         |
| 4. Contact information                                                               |            |                                                                   |       |         |                         |
| Contacts                                                                             |            | Foreign economic activity department, Administration FEZ          |       |         |                         |
|                                                                                      |            | Grodnoinvest                                                      |       |         |                         |
| Phone                                                                                |            | +375152412317                                                     |       |         |                         |
| Fax                                                                                  |            | +375152412317                                                     |       |         |                         |
| Email                                                                                |            | invest@grodnoinvest.by                                            |       |         |                         |