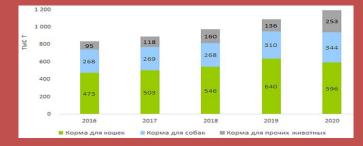

Forecast of consumption growth of 52.7% of mixed feed for fish 2020-2025 in Russia, thousand tons (according to MA ROIF Expert)

In Russia in the period 2016 - 2020 amounted to 42.8% (from 0.84 to 1. Growth in retail sales of all types of pet food 19 mln tons, according to BusinesStat)