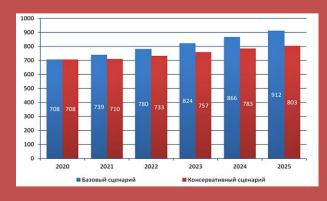

Forecast of consumption growth of 52.7% of mixed feed for fish 2020-2025 in Russia, thousand tons (according to MA ROIF Expert)

In Russia in the period 2016 - 2020 amounted to 42.8% (from 0.84 to 1. Growth in retail sales of all types of pet food 19 mln tons, according to BusinesStat)