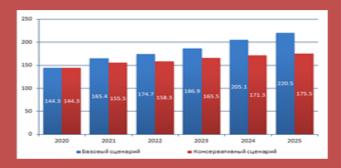

Forecast of consumption growth of 28.8% of only dry pet food 2020-2025 in Russia, thousand tons (according to MA ROIF Expert)