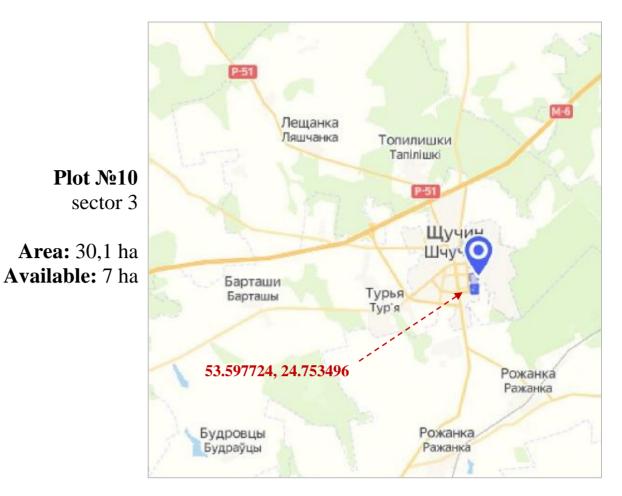

## Shchuchin

| Item Plot №10 sector 3 (Shchuchin) FEZ Grodnoinvest Total area (ha) 30,1 ha (available – 7 ha) District Shchuchin district City/town/ locality Form of ownership  For ownership  Form of ownership  Form o |                                   |            | 1. General informa                                             | tion             |                |                         |  |
|-------------------------------------------------------------------------------------------------------------------------------------------------------------------------------------------------------------------------------------------------------------------------------------------------------------------------------------------------------------------------------------------------------------------------------------------------------------------------------------------------------------------------------------------------------------------------------------------------------------------------------------------------------------------------------------------------------------------------------------------------------------------------------------------------------------------------------------------------------------------------------------------------------------------------------------------------------------------------------------------------------------------------------------------------------------------------------------------------------------------------------------------------------------------------------------------------------------------------------------------------------------------------------------------------------------------------------------------------------------------------------------------------------------------------------------------------------------------------------------------------------------------------------------------------------------------------------------------------------------------------------------------------------------------------------------------------------------------------------------------------------------------------------------------------------------------------------------------------------------------------------------------------------------------------------------------------------------------------------------------------------------------------------------------------------------------------------------------------------------------------------|-----------------------------------|------------|----------------------------------------------------------------|------------------|----------------|-------------------------|--|
| Total area (ha)       30,1 ha (available – 7 ha)         Location       Hegion       Grodno region         Location       District       Shchuchin district         Form of ownership       □ private       X governmental         Possible uses       X industry       □ trade       □ other (specify):         Ways to provide a plot       X rent, without       □ use       □ sale         Price (cadastral) (per ha) as for<br>January 1 2018 (bel. rubles and<br>USD)       FEZ Grodnoinvest residents are exempt from paying land tax and<br>rent for land plots subject to the use of a special legal regime.         Ways to provide a plot       2 km       M6         Road of republican importance       0.5 km       P51         Airport       60 km       Grodno       215 km         Availability of access roads       highway       100 km       Vilnius         Availability of access roads       highway       100 km       Vilnius         Other       Supply opportunity       Supply opportunity       Technical kater         Swerzage       supply opportunity       Supply opportunity       Gas supply         Gas supply       supply opportunity       Supply opportunity       Gas supply         Other       Lida – 50 km, Grodno – 65 km, Minsk – 215 km, Brest – 220 km, Warsaw – 340 km, Vilnius – 160 km.                                                                                                                                                                                                                                                                                                                                                                                                                                                                                                                                                                                                                                                                                                                                                                                  | Item                              |            |                                                                |                  |                |                         |  |
| Region         Grodno region           District         Shchuchin district           City/town/         Shchuchin           Form of ownership         □ private         X governmental           Possible uses         X industry         □ trade         □ other (specify):           □ services         □ logistics         □ sale           Ways to provide a plot         X rent, without         □ use         □ sale           Price (cadastral) (per ha ) as for         FEZ Grodnoinvest residents are exempt from paying land tax and rent for land plots subject to the use of a special legal regime.         Stale           USD         2. Transport connection         Name           Highway         2 km         M6           Road of republican importance         0.5 km         P51           Airport         60 km         Grodno         215 km           Airport         60 km         Brest         Availability of access roads         highway           Other         Lida = 50 km, Grodno - 65 km, Minsk - 215 km, Brest - 220 km, Warsaw - 340 km, Vilnius - 160 km.         Vilnius - 160 km.           Power supply         supply opportunity         Supply opportunity         Grodno           Sewerage         supply opportunity         UGAL-BIO LLC, GU Aviator         UGAL-BIO LLC, GU Aviator <tr< td=""><td colspan="2"></td><td colspan="4"></td></tr<>                                                                                                                                                                                                                                                                                                                                                                                                                                                                                                                                                                                                                                                                                                                            |                                   |            |                                                                |                  |                |                         |  |
| Location       District       Shchuchin district         City/town/<br>locality       Shchuchin         Form of ownership       □ private       X governmental         Possible uses       □ services       □ logistics         Ways to provide a plot       X rent, without<br>auction       □ use       □ sale         Price (cadastral) (per ha ) as for<br>January 1 2018 (bel. rubles and<br>USD)       FEZ Grodnoinvest residents are exempt from paying land tax and<br>rent for land plots subject to the use of a special legal regime.         VSD       2. Transport connection         Mighway       2 km       M6         Road of republican importance       0.5 km       P51         Airport       60 km       Grodno         215 km       Minsk       160 km         Vilnius       220 km       Brest         Railway road       Within 5 km       Itafastructure         Availability of access roads       highway       Itafastructure         Sewerage       supply opportunity       Supply opportunity         Technical water       supply opportunity       Grodno         Sewerage       supply opportunity       Grodno         Gats apply opportunity       Supply opportunity       Grodno         Sewerage       supply opportunity       Grodno                                                                                                                                                                                                                                                                                                                                                                                                                                                                                                                                                                                                                                                                                                                                                                                                                                                 |                                   | Region     |                                                                |                  |                |                         |  |
| City/town/<br>locality       Shchuchin         Form of ownership       private       X governmental         Possible uses       \$\secondsymbol{services}\$       logistics         Ways to provide a plot       X rent, without<br>auction       use       sale         Price (cadastral) (per ha) as for<br>January 1 2018 (bel. rubles and<br>USD)       FEZ Grodnoinvest residents are exempt from paying land tax and<br>rent for land plots subject to the use of a special legal regime.         VSD       2. Transport connection         USD       Distance from (km)       Name         Highway       2 km       M6         Road of republican importance       0.5 km       P51         Airport       60 km       Grodno         215 km       Minsk       I60 km         220 km       Brest         Railway road       Within 5 km         Availability of access roads       highway         Other       Supply opportunity         Power supply       supply opportunity         Sewerage       supply opportunity         Gas upply opportunity       Supply opportunity         Grodno didagaent infrastructure:       Mot depot of Shchuchinsky Butter and Cheese Plant OJSC,<br>LoGAL-BIO LLC, GU Aviator         4. Contact information         Supply oportunity <td rowspan="3">Location</td> <td>-</td> <td colspan="4"></td>                                                                                                                                                                                                                                                                                                                                                                                                                                                                                                                                                                                                                                                                                                                                                                            | Location                          | -          |                                                                |                  |                |                         |  |
| Iocality         Form of ownership       □ private       X governmental         Possible uses       X industry       □ trade       □ other (specify):         □ services       □ logistics                                                                                                                                                                                                                                                                                                                                                                                                                                                                                                                                                                                                                                                                                                                                                                                                                                                                                                                                                                                                                                                                                                                                                                                                                                                                                                                                                                                                                                                                                                                                                                                                                                                                                                                                                                                                                                                                                                                                    |                                   | City/town/ | Shchuchin                                                      |                  |                |                         |  |
| Possible uses       X industry       trade       other (specify):         Bervices       logistics                                                                                                                                                                                                                                                                                                                                                                                                                                                                                                                                                                                                                                                                                                                                                                                                                                                                                                                                                                                                                                                                                                                                                                                                                                                                                                                                                                                                                                                                                                                                                                                                                                                                                                                                                                                                                                                                                                                                                                                                                            |                                   | •          |                                                                |                  |                |                         |  |
| Possible uses       □ services       □ logistics         Ways to provide a plot       X rent, without auction       □ use       □ sale         Price (cadastral) (per ha ) as for January 1 2018 (bel. rubles and USD)       FEZ Grodnoinvest residents are exempt from paying land tax and rent for land plots subject to the use of a special legal regime.         VSD)       2. Transport connection         Distance from (km)       Name         Highway       2 km       M6         Road of republican importance       0.5 km       P51         Airport       60 km       Grodno       215 km         Airport       60 km       Grodno       215 km         Airyot       2.km       Meset       220 km         Railway road       Within 5 km       Brest       220 km, Warsaw - 340 km, Vilnius - 160 km.         Availability of access roads       highway       .       .       .         Other       Nearest major cities:       Lida - 50 km, Grodno - 65 km, Minsk - 215 km, Brest - 220 km, Warsaw - 340 km, Vilnius - 160 km.       .         Sewerage       supply opportunity       .       .       .         Other       Supply opportunity       .       .       .         Sewerage       supply opportunity       .       .       .                                                                                                                                                                                                                                                                                                                                                                                                                                                                                                                                                                                                                                                                                                                                                                                                                                                                     | Form of ownership                 |            | · ·                                                            |                  |                |                         |  |
| □ services       □ logistics         Ways to provide a plot       X rent, without<br>auction       □ use       □ sale         Price (cadastral) (per ha) as for<br>January 1 2018 (bel. rubles and<br>USD)       FEZ Grodnoinvest residents are exempt from paying land tax and<br>rent for land plots subject to the use of a special legal regime.         VSD       2. Transport connection         Distance from (km)       Name         Highway       2 km       M6         Road of republican importance       0.5 km       P51         Airport       60 km       Grodno         215 km       Minsk       160 km         215 km       Minsk       160 km         220 km       Brest       Availability of access roads       highway         Nearest major cities:       Lida - 50 km, Grodno - 65 km, Minsk - 215 km, Brest - 220 km, Warsaw - 340 km, Vilnius - 160 km.         Variability of access roads       Nearest major cities:       Jinfrastructure         Other       Supply opportunity       Supply opportunity         Sewerage       supply opportunity       Sewerage         Supply opportunity       Supply opportunity       Sewerage         Gas supply       supply opportunity       UOAAC = Plation Concese Plant OJSC, LOGAL-BIO LLC, GU Aviator         Other (reluding adjacent infrastructure       Motor de                                                                                                                                                                                                                                                                                                                                                                                                                                                                                                                                                                                                                                                                                                                                                                              | Possible uses                     |            | X industry $\Box$ trade $\Box$ other (specify)                 |                  |                | $\Box$ other (specify): |  |
| auction     use     sale       Price (cadastral) (per ha) as for<br>January 1 2018 (bel. rubles and<br>USD)     FEZ Grodnoinvest residents are exempt from paying land tax and<br>rent for land plots subject to the use of a special legal regime.       V     2. Transport connection       Distance from (km)     Name       Highway     2 km     M6       Road of republican importance     0.5 km     P51       Airport     60 km     Grodno       215 km     Minsk     Minsk       160 km     Vilnius     220 km       220 km     Brest     Minsk       Availability of access roads     highway     Nareest major cities:       Uida – 50 km, Grodno – 65 km, Minsk – 215 km, Brest – 220 km,<br>Warsaw – 340 km, Vilnius – 160 km.     215 km, Brest – 220 km,       Power supply     supply opportunity     Supply opportunity       Technical water     supply opportunity       Sewerage     supply opportunity       Gas supply     supply opportunity       Other (including adjacent infrastructure:<br>industrial enterprises, raw material base)     Motor depot of Shchuchinsky Butter and Cheese Plant OJSC,<br>LOGAL-BIO LLC, GU Aviator       Contacts     Foreign economic activity department, Administration FEZ<br>Grodnoinvest                                                                                                                                                                                                                                                                                                                                                                                                                                                                                                                                                                                                                                                                                                                                                                                                                                                                       |                                   |            | $\Box$ services                                                | $\Box$ logistics |                |                         |  |
| auction     use     sale       Price (cadastral) (per ha) as for<br>January 1 2018 (bel. rubles and<br>USD)     FEZ Grodnoinvest residents are exempt from paying land tax and<br>rent for land plots subject to the use of a special legal regime.       V     2. Transport connection       Distance from (km)     Name       Highway     2 km     M6       Road of republican importance     0.5 km     P51       Airport     60 km     Grodno       215 km     Minsk     Minsk       160 km     Vilnius     220 km       220 km     Brest     Minsk       Availability of access roads     highway     Nareest major cities:       Uida – 50 km, Grodno – 65 km, Minsk – 215 km, Brest – 220 km,<br>Warsaw – 340 km, Vilnius – 160 km.     215 km, Brest – 220 km,       Power supply     supply opportunity     Supply opportunity       Technical water     supply opportunity       Sewerage     supply opportunity       Gas supply     supply opportunity       Other (including adjacent infrastructure:<br>industrial enterprises, raw material base)     Motor depot of Shchuchinsky Butter and Cheese Plant OJSC,<br>LOGAL-BIO LLC, GU Aviator       Contacts     Foreign economic activity department, Administration FEZ<br>Grodnoinvest                                                                                                                                                                                                                                                                                                                                                                                                                                                                                                                                                                                                                                                                                                                                                                                                                                                                       | Ways to provide a plot            |            | X rent, without                                                |                  |                |                         |  |
| January 1 2018 (bel. rubles and<br>USD)       rent for land plots subject to the use of a special legal regime. <ul> <li><b>2. Transport connection</b></li> <li>Distance from (km)</li> <li>Name</li> </ul> Mighway       2 km       M6         Road of republican importance       0.5 km       P51         Airport       60 km       Grodno         215 km       Minsk       160 km         200 km       Brest       20 km         Railway road       Within 5 km       Marcest major cities:         Other       Lida – 50 km, Grodno – 65 km, Minsk – 215 km, Brest – 220 km, Warsaw – 340 km, Vilnius – 160 km.         Variability of access roads       Nearest major cities:         Lida – 50 km, Grodno – 65 km, Minsk – 215 km, Brest – 220 km, Warsaw – 340 km, Vilnius – 160 km.         Variaw – 340 km, Vilnius – 160 km.         Supply opportunity         Technical water       supply opportunity         Sewerage       supply opportunity         Gas supply       supply opportunity         Gas supply       supply opportunity         Other (including adjacent infrastructure: industrial enterprises, raw material base)       Motor depot of Shchuchinsky Butter and Cheese Plant OJSC, LOGAL-BIO LLC, GU Aviator         Other (including adjacent infrastructure: industrial enterprises, raw material base)                                                                                                                                                                                                                                                                                                                                                                                                                                                                                                                                                                                                                                                                                                                                                                                   | 5 1 TTT                           |            | ,                                                              |                  |                | $\Box$ sale             |  |
| USD)           USD)         2. Transport connection           Distance from (km)         Name           Highway         2 km         M6           Road of republican importance         0.5 km         P51           Airport         60 km         Grodno           215 km         Minsk         160 km         Vilnius           220 km         Brest         Brest         Brest           Railway road         Within 5 km         Nearest major cities:         Lida – 50 km, Grodno – 65 km, Minsk – 215 km, Brest – 220 km, Warsaw – 340 km, Vilnius – 160 km.           Other         Nearest major cities:         Lida – 50 km, Grodno – 65 km, Minsk – 215 km, Brest – 220 km, Warsaw – 340 km, Vilnius – 160 km.           Power supply         supply opportunity         Details (power, volume, etc.)           Power supply         supply opportunity         Sewerage           Supply opportunity         Supply opportunity         Sewerage           Supply opportunity         Supply opportunity         LOGAL-BIO LLC, GU Aviator           UOGAL-BIO LLC, GU Aviator         4. Contact information         Contacts           Foreign economic activity department, Administration FEZ Grodnoinvest         Foreign economic activity department, Administration FEZ Grodnoinvest                                                                                                                                                                                                                                                                                                                                                                                                                                                                                                                                                                                                                                                                                                                                                                                                                   | Price (cadastral) (per ha) as for |            | FEZ Grodnoinvest residents are exempt from paying land tax and |                  |                |                         |  |
| 2. Transport connectionHighway2 kmM6Road of republican importance0.5 kmP51Airport60 kmGrodno215 kmMinsk160 km220 kmBrestRailway roadWithin 5 kmAvailability of access roadshighwayOtherNearest major cities:<br>Lida - 50 km, Grodno - 65 km, Minsk - 215 km, Brest - 220 km,<br>Warsaw - 340 km, Vilnius - 160 km.Power supplysupply opportunity<br>supply opportunityPower supplysupply opportunity<br>supply opportunityGas supplysupply opportunity<br>Supply opportunityOther (including adjacent infrastructure:<br>industrial enterprises, raw material base)Motor depot of Shchuchinsky Butter and Cheese Plant OJSC,<br>LOGAL-BIO LLC, GU Aviator4. Contact information<br>Foreign economic activity department, Administration FEZ<br>GrodnoinvestPhone+375152412317                                                                                                                                                                                                                                                                                                                                                                                                                                                                                                                                                                                                                                                                                                                                                                                                                                                                                                                                                                                                                                                                                                                                                                                                                                                                                                                                                | January 1 2018 (bel. rubles and   |            | 1 100                                                          |                  |                |                         |  |
| Distance from (km)NameHighway2 kmM6Road of republican importance0.5 kmP51Airport60 kmGrodno215 kmMinsk160 kmVilnius220 kmBrestRailway roadWithin 5 kmAvailability of access roadshighwayOtherLida – 50 km, Grodno – 65 km, Minsk – 215 km, Brest – 220 km,<br>Warsaw – 340 km, Vilnius – 160 km.Supply opportunityPower supplysupply opportunitySeveragesupply opportunitySeveragesupply opportunityGas supplysupply opportunityOther (including adjacent infrastructure:<br>industrial enterprises, raw material base)Motor dept of Shchuchinsky Butter and Cheese Plant OJSC,<br>LOGAL-BIO LLC, GU Aviator4. Contact informationForeign economic activity department, Administration FEZ<br>GrodnoinvestPhone+375152412317                                                                                                                                                                                                                                                                                                                                                                                                                                                                                                                                                                                                                                                                                                                                                                                                                                                                                                                                                                                                                                                                                                                                                                                                                                                                                                                                                                                                  | USD)                              |            |                                                                |                  |                |                         |  |
| Highway2 kmM6Road of republican importance0.5 kmP51Airport60 kmGrodno215 kmMinsk160 km215 km160 km220 km220 kmBrestRailway roadWithin 5 kmAvailability of access roadshighwayOtherNearest major cities:<br>Lida - 50 km, Grodno - 65 km, Minsk - 215 km, Brest - 220 km,<br>Warsaw - 340 km, Vilnius - 160 km.OtherInfrastructure<br>Details (power, volume, etc.)Power supplysupply opportunity<br>supply opportunitySeweragesupply opportunityGas supplysupply opportunityOther (including adjacent infrastructure:<br>industrial enterprises, raw material base)Motor depot of Shchuchinsky Butter and Cheese Plant OJSC,<br>LOGAL-BIO LLC, GU AviatorContactsPhone+375152412317                                                                                                                                                                                                                                                                                                                                                                                                                                                                                                                                                                                                                                                                                                                                                                                                                                                                                                                                                                                                                                                                                                                                                                                                                                                                                                                                                                                                                                           |                                   |            |                                                                |                  |                |                         |  |
| Road of republican importance0.5 kmP51Airport60 kmGrodno215 kmMinsk160 kmVilnius220 kmBrestRailway roadWithin 5 kmAvailability of access roadshighwayOtherNearest major cities:<br>Lida – 50 km, Grodno – 65 km, Minsk – 215 km, Brest – 220 km,<br>Warsaw – 340 km, Vilnius – 160 km.OtherDetails (power, volume, etc.)Power supplysupply opportunityTechnical watersupply opportunitySeweragesupply opportunityGas supplysupply opportunityOther (including adjacent infrastructure:<br>industrial enterprises, raw material base)Motor depot of Shchuchinsky Butter and Cheese Plant OJSC,<br>LOGAL-BIO LLC, GU AviatorContactsForeign economic activity department, Administration FEZ<br>GrodnoinvestPhone+375152412317                                                                                                                                                                                                                                                                                                                                                                                                                                                                                                                                                                                                                                                                                                                                                                                                                                                                                                                                                                                                                                                                                                                                                                                                                                                                                                                                                                                                  |                                   |            | Distance from (km)                                             |                  |                |                         |  |
| Airport60 km<br>215 km<br>160 km<br>215 km<br>160 km<br>220 kmGrodno<br>Minsk<br>Vilnius<br>BrestRailway roadWithin 5 kmAvailability of access roadshighwayOtherNearest major cities:<br>Lida - 50 km, Grodno - 65 km, Minsk - 215 km, Brest - 220 km,<br>Warsaw - 340 km, Vilnius - 160 km.OtherNearest major cities:<br>Lida - 50 km, Grodno - 65 km, Minsk - 215 km, Brest - 220 km,<br>Warsaw - 340 km, Vilnius - 160 km.OtherDetails (power, volume, etc.)Power supplysupply opportunityTechnical watersupply opportunitySeweragesupply opportunityGas supplysupply opportunityOther (including adjacent infrastructure:<br>industrial enterprises, raw material base)Motor depot of Shchuchinsky Butter and Cheese Plant OJSC,<br>LOGAL-BIO LLC, GU AviatorContactsForeign economic activity department, Administration FEZ<br>GrodnoinvestPhone+375152412317                                                                                                                                                                                                                                                                                                                                                                                                                                                                                                                                                                                                                                                                                                                                                                                                                                                                                                                                                                                                                                                                                                                                                                                                                                                           | Highway                           |            | 2 km                                                           |                  | -              |                         |  |
| Provide215 km<br>160 km<br>220 kmMinsk<br>Vilnius<br>BrestRailway roadWithin 5 kmBrestAvailability of access roadshighwayImage: Second Se                                                                                                              | Road of republican importance     |            | 0.5 km                                                         |                  | P51            |                         |  |
| 160 kmVilnius<br>BrestRailway roadWithin 5 kmAvailability of access roadshighwayOtherNearest major cities:<br>Lida – 50 km, Grodno – 65 km, Minsk – 215 km, Brest – 220 km,<br>Warsaw – 340 km, Vilnius – 160 km.Other <b>3. Infrastructure</b> Details (power, volume, etc.)Power supplysupply opportunityTechnical watersupply opportunitySeweragesupply opportunityGas supplySupply opportunityOther (including adjacent infrastructure:<br>industrial enterprises, raw material base)Other LC, GU AviatorContactsForeign economic activity department, Administration FEZ<br>GrodnoinvestPhone+375152412317                                                                                                                                                                                                                                                                                                                                                                                                                                                                                                                                                                                                                                                                                                                                                                                                                                                                                                                                                                                                                                                                                                                                                                                                                                                                                                                                                                                                                                                                                                               |                                   |            | 60 km                                                          |                  | Grodno         |                         |  |
| 220 kmBrestRailway roadWithin 5 kmAvailability of access roadshighwayOtherNearest major cities:<br>Lida - 50 km, Grodno - 65 km, Minsk - 215 km, Brest - 220 km,<br>Warsaw - 340 km, Vilnius - 160 km. <b>InfrastructureOtherOtherInfrastructureOtherDetails</b> (power, volume, etc.)Power supplysupply opportunitySeweragesupply opportunitySewerageSupply opportunityOther (including adjacent infrastructure:<br>industrial enterprises, raw material base)Motor depot of Shchuchinsky Butter and Cheese Plant OJSC,<br>LOGAL-BIO LLC, GU Aviator <b>Othacts</b> Foreign economic activity department, Administration FEZ<br>GrodnoinvestPhone+375152412317                                                                                                                                                                                                                                                                                                                                                                                                                                                                                                                                                                                                                                                                                                                                                                                                                                                                                                                                                                                                                                                                                                                                                                                                                                                                                                                                                                                                                                                               |                                   |            | _                                                              |                  |                |                         |  |
| Railway roadWithin 5 kmAvailability of access roadshighwayOtherNearest major cities:<br>Lida - 50 km, Grodno - 65 km, Minsk - 215 km, Brest - 220 km,<br>Warsaw - 340 km, Vilnius - 160 km.Other <b>3. Infrastructure</b> Details (power, volume, etc.)Power supplysupply opportunityTechnical watersupply opportunitySeweragesupply opportunityGas supplySupply opportunityOther (including adjacent infrastructure:<br>industrial enterprises, raw material base)A Contact informationForeign economic activity department, Administration FEZ<br>GrodnoinvestPhone+ 375152412317                                                                                                                                                                                                                                                                                                                                                                                                                                                                                                                                                                                                                                                                                                                                                                                                                                                                                                                                                                                                                                                                                                                                                                                                                                                                                                                                                                                                                                                                                                                                           |                                   |            |                                                                |                  |                |                         |  |
| Availability of access roadshighwayOtherNearest major cities:<br>Lida - 50 km, Grodno - 65 km, Minsk - 215 km, Brest - 220 km,<br>Warsaw - 340 km, Vilnius - 160 km.OtherJetails (power, volume, etc.)Power supplysupply opportunityTechnical watersupply opportunitySewerageSupply opportunityOther (including adjacent infrastructure:<br>industrial enterprises, raw material base)Other Contact informationContactsForeign economic activity department, Administration FEZ<br>GrodnoinvestPhone+375152412317                                                                                                                                                                                                                                                                                                                                                                                                                                                                                                                                                                                                                                                                                                                                                                                                                                                                                                                                                                                                                                                                                                                                                                                                                                                                                                                                                                                                                                                                                                                                                                                                             |                                   |            |                                                                |                  | Brest          |                         |  |
| OtherNearest major cities:<br>Lida - 50 km, Grodno - 65 km, Minsk - 215 km, Brest - 220 km,<br>Warsaw - 340 km, Vilnius - 160 km.OtherDetails (power, volume, etc.)Power supplysupply opportunityTechnical watersupply opportunitySeweragesupply opportunityGas supplysupply opportunityOther (including adjacent infrastructure:<br>industrial enterprises, raw material base)Motor depot of Shchuchinsky Butter and Cheese Plant OJSC,<br>LOGAL-BIO LLC, GU AviatorContactsPhone+375152412317                                                                                                                                                                                                                                                                                                                                                                                                                                                                                                                                                                                                                                                                                                                                                                                                                                                                                                                                                                                                                                                                                                                                                                                                                                                                                                                                                                                                                                                                                                                                                                                                                               | Railway road                      |            |                                                                |                  |                |                         |  |
| OtherLida – 50 km, Grodno – 65 km, Minsk – 215 km, Brest – 220 km,<br>Warsaw – 340 km, Vilnius – 160 km.3. InfrastructureOther supplySupply opportunityPower supplysupply opportunityTechnical watersupply opportunitySeweragesupply opportunityGas supplysupply opportunityOther (including adjacent infrastructure:<br>industrial enterprises, raw material base)Motor depot of Shchuchinsky Butter and Cheese Plant OJSC,<br>LOGAL-BIO LLC, GU AviatorContactsForeign economic activity department, Administration FEZ<br>GrodnoinvestPhone+375152412317                                                                                                                                                                                                                                                                                                                                                                                                                                                                                                                                                                                                                                                                                                                                                                                                                                                                                                                                                                                                                                                                                                                                                                                                                                                                                                                                                                                                                                                                                                                                                                   | Availability of access roads      |            | highway                                                        |                  |                |                         |  |
| Warsaw – 340 km, Vilnius – 160 km.3. InfrastructureOwer supplyDetails (power, volume, etc.)Power supplysupply opportunityTechnical watersupply opportunitySeweragesupply opportunityGas supplysupply opportunityOther (including adjacent infrastructure:<br>industrial enterprises, raw material base)Motor depot of Shchuchinsky Butter and Cheese Plant OJSC,<br>LOGAL-BIO LLC, GU AviatorContactsForeign economic activity department, Administration FEZ<br>GrodnoinvestPhone+375152412317                                                                                                                                                                                                                                                                                                                                                                                                                                                                                                                                                                                                                                                                                                                                                                                                                                                                                                                                                                                                                                                                                                                                                                                                                                                                                                                                                                                                                                                                                                                                                                                                                               | Other                             |            |                                                                |                  |                |                         |  |
| 3. InfrastructureDetails (power, volume, etc.)Power supplysupply opportunityTechnical watersupply opportunitySeweragesupply opportunityGas supplysupply opportunityOther (including adjacent infrastructure:<br>industrial enterprises, raw material base)Motor depot of Shchuchinsky Butter and Cheese Plant OJSC,<br>LOGAL-BIO LLC, GU AviatorLOGAL-BIO LLC, GU AviatorContactsForeign economic activity department, Administration FEZ<br>GrodnoinvestPhone+375152412317                                                                                                                                                                                                                                                                                                                                                                                                                                                                                                                                                                                                                                                                                                                                                                                                                                                                                                                                                                                                                                                                                                                                                                                                                                                                                                                                                                                                                                                                                                                                                                                                                                                   |                                   |            |                                                                |                  |                |                         |  |
| Details (power, volume, etc.)Power supplysupply opportunityTechnical watersupply opportunitySeweragesupply opportunityGas supplysupply opportunityOther (including adjacent infrastructure:<br>industrial enterprises, raw material base)Motor depot of Shchuchinsky Butter and Cheese Plant OJSC,<br>LOGAL-BIO LLC, GU AviatorLOGAL-BIO LLC, GU AviatorForeign economic activity department, Administration FEZ<br>GrodnoinvestPhone+375152412317                                                                                                                                                                                                                                                                                                                                                                                                                                                                                                                                                                                                                                                                                                                                                                                                                                                                                                                                                                                                                                                                                                                                                                                                                                                                                                                                                                                                                                                                                                                                                                                                                                                                            |                                   |            |                                                                |                  |                |                         |  |
| Power supplysupply opportunityTechnical watersupply opportunitySeweragesupply opportunityGas supplysupply opportunityOther (including adjacent infrastructure:<br>industrial enterprises, raw material base)Motor depot of Shchuchinsky Butter and Cheese Plant OJSC,<br>LOGAL-BIO LLC, GU AviatorLOGAL-BIO LLC, GU AviatorContactsPhoneForeign economic activity department, Administration FEZ<br>GrodnoinvestPhone+375152412317                                                                                                                                                                                                                                                                                                                                                                                                                                                                                                                                                                                                                                                                                                                                                                                                                                                                                                                                                                                                                                                                                                                                                                                                                                                                                                                                                                                                                                                                                                                                                                                                                                                                                            |                                   |            |                                                                |                  |                |                         |  |
| Technical watersupply opportunitySeweragesupply opportunityGas supplysupply opportunityOther (including adjacent infrastructure:<br>industrial enterprises, raw material base)Motor depot of Shchuchinsky Butter and Cheese Plant OJSC,<br>LOGAL-BIO LLC, GU AviatorLCOTACT informationForeign economic activity department, Administration FEZ<br>GrodnoinvestPhone+375152412317                                                                                                                                                                                                                                                                                                                                                                                                                                                                                                                                                                                                                                                                                                                                                                                                                                                                                                                                                                                                                                                                                                                                                                                                                                                                                                                                                                                                                                                                                                                                                                                                                                                                                                                                             |                                   |            |                                                                |                  |                |                         |  |
| Seweragesupply opportunityGas supplysupply opportunityOther (including adjacent infrastructure:<br>industrial enterprises, raw material base)Motor depot of Shchuchinsky Butter and Cheese Plant OJSC,<br>LOGAL-BIO LLC, GU AviatorLOGAL-BIO LLC, GU AviatorContactsForeign economic activity department, Administration FEZ<br>GrodnoinvestPhone+375152412317                                                                                                                                                                                                                                                                                                                                                                                                                                                                                                                                                                                                                                                                                                                                                                                                                                                                                                                                                                                                                                                                                                                                                                                                                                                                                                                                                                                                                                                                                                                                                                                                                                                                                                                                                                |                                   |            |                                                                |                  |                |                         |  |
| Gas supplysupply opportunityOther (including adjacent infrastructure:<br>industrial enterprises, raw material base)Motor depot of Shchuchinsky Butter and Cheese Plant OJSC,<br>LOGAL-BIO LLC, GU AviatorLOGAL-BIO LLC, GU Aviator4. Contact informationContactsPhone+375152412317                                                                                                                                                                                                                                                                                                                                                                                                                                                                                                                                                                                                                                                                                                                                                                                                                                                                                                                                                                                                                                                                                                                                                                                                                                                                                                                                                                                                                                                                                                                                                                                                                                                                                                                                                                                                                                            |                                   |            |                                                                |                  |                |                         |  |
| Other (including adjacent infrastructure: industrial enterprises, raw material base)       Motor depot of Shchuchinsky Butter and Cheese Plant OJSC, LOGAL-BIO LLC, GU Aviator         Contacts       Foreign economic activity department, Administration FEZ Grodnoinvest         Phone       +375152412317                                                                                                                                                                                                                                                                                                                                                                                                                                                                                                                                                                                                                                                                                                                                                                                                                                                                                                                                                                                                                                                                                                                                                                                                                                                                                                                                                                                                                                                                                                                                                                                                                                                                                                                                                                                                                 | 5                                 |            |                                                                |                  |                |                         |  |
| industrial enterprises, raw material base)       LOGAL-BIO LLC, GU Aviator         4. Contact information         Contacts       Foreign economic activity department, Administration FEZ         Grodnoinvest       +375152412317                                                                                                                                                                                                                                                                                                                                                                                                                                                                                                                                                                                                                                                                                                                                                                                                                                                                                                                                                                                                                                                                                                                                                                                                                                                                                                                                                                                                                                                                                                                                                                                                                                                                                                                                                                                                                                                                                            | 1 1 V                             |            |                                                                |                  |                |                         |  |
| 4. Contact information       Contacts     Foreign economic activity department, Administration FEZ<br>Grodnoinvest       Phone     +375152412317                                                                                                                                                                                                                                                                                                                                                                                                                                                                                                                                                                                                                                                                                                                                                                                                                                                                                                                                                                                                                                                                                                                                                                                                                                                                                                                                                                                                                                                                                                                                                                                                                                                                                                                                                                                                                                                                                                                                                                              |                                   |            |                                                                |                  |                |                         |  |
| ContactsForeign economic activity department, Administration FEZ<br>GrodnoinvestPhone+375152412317                                                                                                                                                                                                                                                                                                                                                                                                                                                                                                                                                                                                                                                                                                                                                                                                                                                                                                                                                                                                                                                                                                                                                                                                                                                                                                                                                                                                                                                                                                                                                                                                                                                                                                                                                                                                                                                                                                                                                                                                                            |                                   |            |                                                                |                  |                |                         |  |
| Contacts     Grodnoinvest       Phone     +375152412317                                                                                                                                                                                                                                                                                                                                                                                                                                                                                                                                                                                                                                                                                                                                                                                                                                                                                                                                                                                                                                                                                                                                                                                                                                                                                                                                                                                                                                                                                                                                                                                                                                                                                                                                                                                                                                                                                                                                                                                                                                                                       |                                   |            |                                                                |                  |                |                         |  |
| Phone +375152412317                                                                                                                                                                                                                                                                                                                                                                                                                                                                                                                                                                                                                                                                                                                                                                                                                                                                                                                                                                                                                                                                                                                                                                                                                                                                                                                                                                                                                                                                                                                                                                                                                                                                                                                                                                                                                                                                                                                                                                                                                                                                                                           | Contacts                          |            |                                                                | ity depa         | irtment, Admir | nistration FEZ          |  |
|                                                                                                                                                                                                                                                                                                                                                                                                                                                                                                                                                                                                                                                                                                                                                                                                                                                                                                                                                                                                                                                                                                                                                                                                                                                                                                                                                                                                                                                                                                                                                                                                                                                                                                                                                                                                                                                                                                                                                                                                                                                                                                                               | Phone                             |            |                                                                |                  |                |                         |  |
| гах (+5/313241231/                                                                                                                                                                                                                                                                                                                                                                                                                                                                                                                                                                                                                                                                                                                                                                                                                                                                                                                                                                                                                                                                                                                                                                                                                                                                                                                                                                                                                                                                                                                                                                                                                                                                                                                                                                                                                                                                                                                                                                                                                                                                                                            | Fax                               |            | +375152412317                                                  |                  |                |                         |  |
|                                                                                                                                                                                                                                                                                                                                                                                                                                                                                                                                                                                                                                                                                                                                                                                                                                                                                                                                                                                                                                                                                                                                                                                                                                                                                                                                                                                                                                                                                                                                                                                                                                                                                                                                                                                                                                                                                                                                                                                                                                                                                                                               | Email                             |            | invest@grodnoinvest.by                                         |                  |                |                         |  |