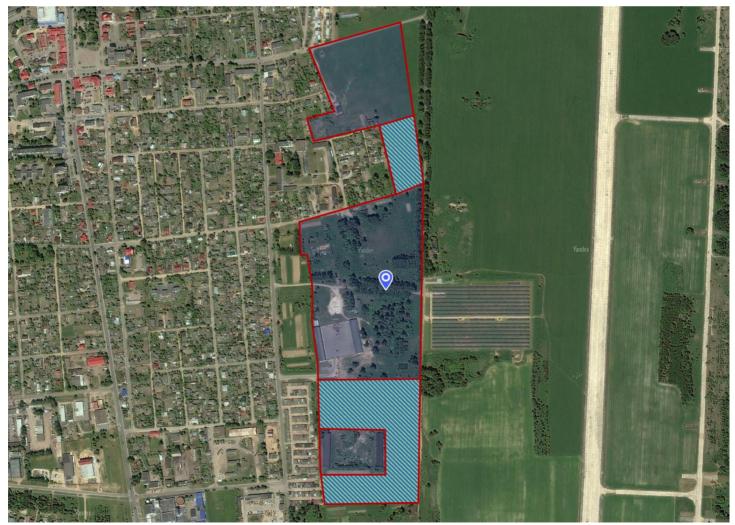

## Shchuchin

| Item Plot №10 sector 3 (Shchuchin) FEZ Grodnoinvest Total area (ha) 30,1 ha (available – 7 ha) District Shchuchin district City/town/ locality Form of ownership  For ownership  Form of ownership  Form o |                                   |            | 1. General informa                                             | tion             |                |                         |  |
|-------------------------------------------------------------------------------------------------------------------------------------------------------------------------------------------------------------------------------------------------------------------------------------------------------------------------------------------------------------------------------------------------------------------------------------------------------------------------------------------------------------------------------------------------------------------------------------------------------------------------------------------------------------------------------------------------------------------------------------------------------------------------------------------------------------------------------------------------------------------------------------------------------------------------------------------------------------------------------------------------------------------------------------------------------------------------------------------------------------------------------------------------------------------------------------------------------------------------------------------------------------------------------------------------------------------------------------------------------------------------------------------------------------------------------------------------------------------------------------------------------------------------------------------------------------------------------------------------------------------------------------------------------------------------------------------------------------------------------------------------------------------------------------------------------------------------------------------------------------------------------------------------------------------------------------------------------------------------------------------------------------------------------------------------------------------------------------------------------------------------------|-----------------------------------|------------|----------------------------------------------------------------|------------------|----------------|-------------------------|--|
| Total area (ha)       30,1 ha (available – 7 ha)         Location       Hegion       Grodno region         Location       District       Shchuchin district         Form of ownership       □ private       X governmental         Possible uses       X industry       □ trade       □ other (specify):         Ways to provide a plot       X rent, without       □ use       □ sale         Price (cadastral) (per ha) as for<br>January 1 2018 (bel. rubles and<br>USD)       FEZ Grodnoinvest residents are exempt from paying land tax and<br>rent for land plots subject to the use of a special legal regime.         Ways to provide a plot       2 km       M6         Road of republican importance       0.5 km       P51         Airport       60 km       Grodno       215 km         Availability of access roads       highway       100 km       Vilnius         Availability of access roads       highway       100 km       Vilnius         Other       Supply opportunity       Supply opportunity       Technical kater         Swerzage       supply opportunity       Supply opportunity       Gas supply         Gas supply       supply opportunity       Supply opportunity       Gas supply         Other       Lida – 50 km, Grodno – 65 km, Minsk – 215 km, Brest – 220 km, Warsaw – 340 km, Vilnius – 160 km.                                                                                                                                                                                                                                                                                                                                                                                                                                                                                                                                                                                                                                                                                                                                                                                  | Item                              |            |                                                                |                  |                |                         |  |
| Region         Grodno region           District         Shchuchin district           City/town/         Shchuchin           Form of ownership         □ private         X governmental           Possible uses         X industry         □ trade         □ other (specify):           □ services         □ logistics         □ sale           Ways to provide a plot         X rent, without         □ use         □ sale           Price (cadastral) (per ha ) as for         FEZ Grodnoinvest residents are exempt from paying land tax and rent for land plots subject to the use of a special legal regime.         Stale           USD         2. Transport connection         Name           Highway         2 km         M6           Road of republican importance         0.5 km         P51           Airport         60 km         Grodno         215 km           Airport         60 km         Brest         Availability of access roads         highway           Other         Lida = 50 km, Grodno - 65 km, Minsk - 215 km, Brest - 220 km, Warsaw - 340 km, Vilnius - 160 km.         Vilnius - 160 km.           Power supply         supply opportunity         Supply opportunity         Grodno           Sewerage         supply opportunity         UGAL-BIO LLC, GU Aviator         UGAL-BIO LLC, GU Aviator <tr< td=""><td colspan="2"></td><td colspan="4"></td></tr<>                                                                                                                                                                                                                                                                                                                                                                                                                                                                                                                                                                                                                                                                                                                            |                                   |            |                                                                |                  |                |                         |  |
| Location       District       Shchuchin district         City/town/<br>locality       Shchuchin         Form of ownership       □ private       X governmental         Possible uses       □ services       □ logistics         Ways to provide a plot       X rent, without<br>auction       □ use       □ sale         Price (cadastral) (per ha ) as for<br>January 1 2018 (bel. rubles and<br>USD)       FEZ Grodnoinvest residents are exempt from paying land tax and<br>rent for land plots subject to the use of a special legal regime.         VSD       2. Transport connection         Mighway       2 km       M6         Road of republican importance       0.5 km       P51         Airport       60 km       Grodno         215 km       Minsk       160 km         Vilnius       220 km       Brest         Railway road       Within 5 km       Itafastructure         Availability of access roads       highway       Itafastructure         Sewerage       supply opportunity       Supply opportunity         Technical water       supply opportunity       Grodno         Sewerage       supply opportunity       Grodno         Gats apply opportunity       Supply opportunity       Grodno         Sewerage       supply opportunity       Grodno                                                                                                                                                                                                                                                                                                                                                                                                                                                                                                                                                                                                                                                                                                                                                                                                                                                 |                                   | Region     |                                                                |                  |                |                         |  |
| City/town/<br>locality       Shchuchin         Form of ownership       private       X governmental         Possible uses       \$\secondsymbol{services}\$       logistics         Ways to provide a plot       X rent, without<br>auction       use       sale         Price (cadastral) (per ha) as for<br>January 1 2018 (bel. rubles and<br>USD)       FEZ Grodnoinvest residents are exempt from paying land tax and<br>rent for land plots subject to the use of a special legal regime.         VSD       2. Transport connection         USD       Distance from (km)       Name         Highway       2 km       M6         Road of republican importance       0.5 km       P51         Airport       60 km       Grodno         215 km       Minsk       I60 km         220 km       Brest         Railway road       Within 5 km         Availability of access roads       highway         Other       Supply opportunity         Power supply       supply opportunity         Sewerage       supply opportunity         Gas upply opportunity       Supply opportunity         Grodno didagaent infrastructure:       Mot depot of Shchuchinsky Butter and Cheese Plant OJSC,<br>LoGAL-BIO LLC, GU Aviator         4. Contact information         Supply oportunity <td rowspan="3">Location</td> <td>-</td> <td colspan="4"></td>                                                                                                                                                                                                                                                                                                                                                                                                                                                                                                                                                                                                                                                                                                                                                                            | Location                          | -          |                                                                |                  |                |                         |  |
| Iocality         Form of ownership       □ private       X governmental         Possible uses       X industry       □ trade       □ other (specify):         □ services       □ logistics                                                                                                                                                                                                                                                                                                                                                                                                                                                                                                                                                                                                                                                                                                                                                                                                                                                                                                                                                                                                                                                                                                                                                                                                                                                                                                                                                                                                                                                                                                                                                                                                                                                                                                                                                                                                                                                                                                                                    |                                   | City/town/ | Shchuchin                                                      |                  |                |                         |  |
| Possible uses       X industry       trade       other (specify):         Bervices       logistics                                                                                                                                                                                                                                                                                                                                                                                                                                                                                                                                                                                                                                                                                                                                                                                                                                                                                                                                                                                                                                                                                                                                                                                                                                                                                                                                                                                                                                                                                                                                                                                                                                                                                                                                                                                                                                                                                                                                                                                                                            |                                   | •          |                                                                |                  |                |                         |  |
| Possible uses       □ services       □ logistics         Ways to provide a plot       X rent, without auction       □ use       □ sale         Price (cadastral) (per ha ) as for January 1 2018 (bel. rubles and USD)       FEZ Grodnoinvest residents are exempt from paying land tax and rent for land plots subject to the use of a special legal regime.         VSD)       2. Transport connection         Distance from (km)       Name         Highway       2 km       M6         Road of republican importance       0.5 km       P51         Airport       60 km       Grodno       215 km         Airport       60 km       Grodno       215 km         Airyot       2.km       Meset       220 km         Railway road       Within 5 km       Brest       220 km, Warsaw - 340 km, Vilnius - 160 km.         Availability of access roads       highway       .       .       .         Other       Nearest major cities:       Lida - 50 km, Grodno - 65 km, Minsk - 215 km, Brest - 220 km, Warsaw - 340 km, Vilnius - 160 km.       .         Sewerage       supply opportunity       .       .       .         Other       Supply opportunity       .       .       .         Sewerage       supply opportunity       .       .       .                                                                                                                                                                                                                                                                                                                                                                                                                                                                                                                                                                                                                                                                                                                                                                                                                                                                     | Form of ownership                 |            | · ·                                                            |                  |                |                         |  |
| □ services       □ logistics         Ways to provide a plot       X rent, without<br>auction       □ use       □ sale         Price (cadastral) (per ha) as for<br>January 1 2018 (bel. rubles and<br>USD)       FEZ Grodnoinvest residents are exempt from paying land tax and<br>rent for land plots subject to the use of a special legal regime.         VSD       2. Transport connection         Distance from (km)       Name         Highway       2 km       M6         Road of republican importance       0.5 km       P51         Airport       60 km       Grodno         215 km       Minsk       160 km         215 km       Minsk       160 km         220 km       Brest       Availability of access roads       highway         Nearest major cities:       Lida - 50 km, Grodno - 65 km, Minsk - 215 km, Brest - 220 km, Warsaw - 340 km, Vilnius - 160 km.         Variability of access roads       Nearest major cities:       Jinfrastructure         Other       Supply opportunity       Supply opportunity         Sewerage       supply opportunity       Sewerage         Supply opportunity       Supply opportunity       Sewerage         Gas supply       supply opportunity       UOAAC = Plation Concese Plant OJSC, LOGAL-BIO LLC, GU Aviator         Other (reluding adjacent infrastructure       Motor de                                                                                                                                                                                                                                                                                                                                                                                                                                                                                                                                                                                                                                                                                                                                                                              | Possible uses                     |            | X industry $\Box$ trade $\Box$ other (specify)                 |                  |                | $\Box$ other (specify): |  |
| auction     use     sale       Price (cadastral) (per ha) as for<br>January 1 2018 (bel. rubles and<br>USD)     FEZ Grodnoinvest residents are exempt from paying land tax and<br>rent for land plots subject to the use of a special legal regime.       V     2. Transport connection       Distance from (km)     Name       Highway     2 km     M6       Road of republican importance     0.5 km     P51       Airport     60 km     Grodno       215 km     Minsk     Minsk       160 km     Vilnius     220 km       220 km     Brest     Minsk       Availability of access roads     highway     Nareest major cities:       Uida – 50 km, Grodno – 65 km, Minsk – 215 km, Brest – 220 km,<br>Warsaw – 340 km, Vilnius – 160 km.     215 km, Brest – 220 km,       Power supply     supply opportunity     Supply opportunity       Technical water     supply opportunity       Sewerage     supply opportunity       Gas supply     supply opportunity       Other (including adjacent infrastructure:<br>industrial enterprises, raw material base)     Motor depot of Shchuchinsky Butter and Cheese Plant OJSC,<br>LOGAL-BIO LLC, GU Aviator       Contacts     Foreign economic activity department, Administration FEZ<br>Grodnoinvest                                                                                                                                                                                                                                                                                                                                                                                                                                                                                                                                                                                                                                                                                                                                                                                                                                                                       |                                   |            | $\Box$ services                                                | $\Box$ logistics |                |                         |  |
| auction     use     sale       Price (cadastral) (per ha) as for<br>January 1 2018 (bel. rubles and<br>USD)     FEZ Grodnoinvest residents are exempt from paying land tax and<br>rent for land plots subject to the use of a special legal regime.       V     2. Transport connection       Distance from (km)     Name       Highway     2 km     M6       Road of republican importance     0.5 km     P51       Airport     60 km     Grodno       215 km     Minsk     Minsk       160 km     Vilnius     220 km       220 km     Brest     Minsk       Availability of access roads     highway     Nareest major cities:       Uida – 50 km, Grodno – 65 km, Minsk – 215 km, Brest – 220 km,<br>Warsaw – 340 km, Vilnius – 160 km.     215 km, Brest – 220 km,       Power supply     supply opportunity     Supply opportunity       Technical water     supply opportunity       Sewerage     supply opportunity       Gas supply     supply opportunity       Other (including adjacent infrastructure:<br>industrial enterprises, raw material base)     Motor depot of Shchuchinsky Butter and Cheese Plant OJSC,<br>LOGAL-BIO LLC, GU Aviator       Contacts     Foreign economic activity department, Administration FEZ<br>Grodnoinvest                                                                                                                                                                                                                                                                                                                                                                                                                                                                                                                                                                                                                                                                                                                                                                                                                                                                       | Ways to provide a plot            |            | X rent, without                                                |                  |                |                         |  |
| January 1 2018 (bel. rubles and<br>USD)       rent for land plots subject to the use of a special legal regime. <ul> <li><b>2. Transport connection</b></li> <li>Distance from (km)</li> <li>Name</li> </ul> Mighway       2 km       M6         Road of republican importance       0.5 km       P51         Airport       60 km       Grodno         215 km       Minsk       160 km         200 km       Brest       20 km         Railway road       Within 5 km       Marcest major cities:         Other       Lida – 50 km, Grodno – 65 km, Minsk – 215 km, Brest – 220 km, Warsaw – 340 km, Vilnius – 160 km.         Variability of access roads       Nearest major cities:         Lida – 50 km, Grodno – 65 km, Minsk – 215 km, Brest – 220 km, Warsaw – 340 km, Vilnius – 160 km.         Variaw – 340 km, Vilnius – 160 km.         Supply opportunity         Technical water       supply opportunity         Sewerage       supply opportunity         Gas supply       supply opportunity         Gas supply       supply opportunity         Other (including adjacent infrastructure: industrial enterprises, raw material base)       Motor depot of Shchuchinsky Butter and Cheese Plant OJSC, LOGAL-BIO LLC, GU Aviator         Other (including adjacent infrastructure: industrial enterprises, raw material base)                                                                                                                                                                                                                                                                                                                                                                                                                                                                                                                                                                                                                                                                                                                                                                                   | 5 1 TTT                           |            | ,                                                              |                  |                | $\Box$ sale             |  |
| USD)           USD)         2. Transport connection           Distance from (km)         Name           Highway         2 km         M6           Road of republican importance         0.5 km         P51           Airport         60 km         Grodno           215 km         Minsk         160 km         Vilnius           220 km         Brest         Brest         Brest           Railway road         Within 5 km         Nearest major cities:         Lida – 50 km, Grodno – 65 km, Minsk – 215 km, Brest – 220 km, Warsaw – 340 km, Vilnius – 160 km.           Other         Nearest major cities:         Lida – 50 km, Grodno – 65 km, Minsk – 215 km, Brest – 220 km, Warsaw – 340 km, Vilnius – 160 km.           Power supply         supply opportunity         Details (power, volume, etc.)           Power supply         supply opportunity         Sewerage           Supply opportunity         Supply opportunity         Sewerage           Supply opportunity         Supply opportunity         LOGAL-BIO LLC, GU Aviator           UOGAL-BIO LLC, GU Aviator         4. Contact information         Contacts           Foreign economic activity department, Administration FEZ Grodnoinvest         Foreign economic activity department, Administration FEZ Grodnoinvest                                                                                                                                                                                                                                                                                                                                                                                                                                                                                                                                                                                                                                                                                                                                                                                                                   | Price (cadastral) (per ha) as for |            | FEZ Grodnoinvest residents are exempt from paying land tax and |                  |                |                         |  |
| 2. Transport connectionHighway2 kmM6Road of republican importance0.5 kmP51Airport60 kmGrodno215 kmMinsk160 km220 kmBrestRailway roadWithin 5 kmAvailability of access roadshighwayOtherNearest major cities:<br>Lida - 50 km, Grodno - 65 km, Minsk - 215 km, Brest - 220 km,<br>Warsaw - 340 km, Vilnius - 160 km.Power supplysupply opportunity<br>supply opportunityPower supplysupply opportunity<br>supply opportunityGas supplysupply opportunity<br>Supply opportunityOther (including adjacent infrastructure:<br>industrial enterprises, raw material base)Motor depot of Shchuchinsky Butter and Cheese Plant OJSC,<br>LOGAL-BIO LLC, GU Aviator4. Contact information<br>Foreign economic activity department, Administration FEZ<br>GrodnoinvestPhone+375152412317                                                                                                                                                                                                                                                                                                                                                                                                                                                                                                                                                                                                                                                                                                                                                                                                                                                                                                                                                                                                                                                                                                                                                                                                                                                                                                                                                | January 1 2018 (bel. rubles and   |            | 1 100                                                          |                  |                |                         |  |
| Distance from (km)NameHighway2 kmM6Road of republican importance0.5 kmP51Airport60 kmGrodno215 kmMinsk160 kmVilnius220 kmBrestRailway roadWithin 5 kmAvailability of access roadshighwayOtherLida – 50 km, Grodno – 65 km, Minsk – 215 km, Brest – 220 km,<br>Warsaw – 340 km, Vilnius – 160 km.Supply opportunityPower supplysupply opportunitySeveragesupply opportunitySeveragesupply opportunityGas supplysupply opportunityOther (including adjacent infrastructure:<br>industrial enterprises, raw material base)Motor dept of Shchuchinsky Butter and Cheese Plant OJSC,<br>LOGAL-BIO LLC, GU Aviator4. Contact informationForeign economic activity department, Administration FEZ<br>GrodnoinvestPhone+375152412317                                                                                                                                                                                                                                                                                                                                                                                                                                                                                                                                                                                                                                                                                                                                                                                                                                                                                                                                                                                                                                                                                                                                                                                                                                                                                                                                                                                                  | USD)                              |            |                                                                |                  |                |                         |  |
| Highway2 kmM6Road of republican importance0.5 kmP51Airport60 kmGrodno215 kmMinsk160 km215 km160 km220 km220 kmBrestRailway roadWithin 5 kmAvailability of access roadshighwayOtherNearest major cities:<br>Lida - 50 km, Grodno - 65 km, Minsk - 215 km, Brest - 220 km,<br>Warsaw - 340 km, Vilnius - 160 km.OtherInfrastructure<br>Details (power, volume, etc.)Power supplysupply opportunity<br>supply opportunitySeweragesupply opportunityGas supplysupply opportunityOther (including adjacent infrastructure:<br>industrial enterprises, raw material base)Motor depot of Shchuchinsky Butter and Cheese Plant OJSC,<br>LOGAL-BIO LLC, GU AviatorContactsPhone+375152412317                                                                                                                                                                                                                                                                                                                                                                                                                                                                                                                                                                                                                                                                                                                                                                                                                                                                                                                                                                                                                                                                                                                                                                                                                                                                                                                                                                                                                                           |                                   |            |                                                                |                  |                |                         |  |
| Road of republican importance0.5 kmP51Airport60 kmGrodno215 kmMinsk160 kmVilnius220 kmBrestRailway roadWithin 5 kmAvailability of access roadshighwayOtherNearest major cities:<br>Lida – 50 km, Grodno – 65 km, Minsk – 215 km, Brest – 220 km,<br>Warsaw – 340 km, Vilnius – 160 km.OtherDetails (power, volume, etc.)Power supplysupply opportunityTechnical watersupply opportunitySeweragesupply opportunityGas supplysupply opportunityOther (including adjacent infrastructure:<br>industrial enterprises, raw material base)Motor depot of Shchuchinsky Butter and Cheese Plant OJSC,<br>LOGAL-BIO LLC, GU AviatorContactsForeign economic activity department, Administration FEZ<br>GrodnoinvestPhone+375152412317                                                                                                                                                                                                                                                                                                                                                                                                                                                                                                                                                                                                                                                                                                                                                                                                                                                                                                                                                                                                                                                                                                                                                                                                                                                                                                                                                                                                  |                                   |            | Distance from (km)                                             |                  |                |                         |  |
| Airport60 km<br>215 km<br>160 km<br>215 km<br>160 km<br>220 kmGrodno<br>Minsk<br>Vilnius<br>BrestRailway roadWithin 5 kmAvailability of access roadshighwayOtherNearest major cities:<br>Lida - 50 km, Grodno - 65 km, Minsk - 215 km, Brest - 220 km,<br>Warsaw - 340 km, Vilnius - 160 km.OtherNearest major cities:<br>Lida - 50 km, Grodno - 65 km, Minsk - 215 km, Brest - 220 km,<br>Warsaw - 340 km, Vilnius - 160 km.OtherDetails (power, volume, etc.)Power supplysupply opportunityTechnical watersupply opportunitySeweragesupply opportunityGas supplysupply opportunityOther (including adjacent infrastructure:<br>industrial enterprises, raw material base)Motor depot of Shchuchinsky Butter and Cheese Plant OJSC,<br>LOGAL-BIO LLC, GU AviatorContactsForeign economic activity department, Administration FEZ<br>GrodnoinvestPhone+375152412317                                                                                                                                                                                                                                                                                                                                                                                                                                                                                                                                                                                                                                                                                                                                                                                                                                                                                                                                                                                                                                                                                                                                                                                                                                                           | Highway                           |            | 2 km                                                           |                  | -              |                         |  |
| Provide215 km<br>160 km<br>220 kmMinsk<br>Vilnius<br>BrestRailway roadWithin 5 kmBrestAvailability of access roadshighwayImage: Second Se                                                                                                              | Road of republican importance     |            | 0.5 km                                                         |                  | P51            |                         |  |
| 160 kmVilnius<br>BrestRailway roadWithin 5 kmAvailability of access roadshighwayOtherNearest major cities:<br>Lida – 50 km, Grodno – 65 km, Minsk – 215 km, Brest – 220 km,<br>Warsaw – 340 km, Vilnius – 160 km.Other <b>3. Infrastructure</b> Details (power, volume, etc.)Power supplysupply opportunityTechnical watersupply opportunitySeweragesupply opportunityGas supplySupply opportunityOther (including adjacent infrastructure:<br>industrial enterprises, raw material base)Other LC, GU AviatorContactsForeign economic activity department, Administration FEZ<br>GrodnoinvestPhone+375152412317                                                                                                                                                                                                                                                                                                                                                                                                                                                                                                                                                                                                                                                                                                                                                                                                                                                                                                                                                                                                                                                                                                                                                                                                                                                                                                                                                                                                                                                                                                               |                                   |            | 60 km                                                          |                  | Grodno         |                         |  |
| 220 kmBrestRailway roadWithin 5 kmAvailability of access roadshighwayOtherNearest major cities:<br>Lida - 50 km, Grodno - 65 km, Minsk - 215 km, Brest - 220 km,<br>Warsaw - 340 km, Vilnius - 160 km. <b>InfrastructureOtherOtherInfrastructureOtherDetails</b> (power, volume, etc.)Power supplysupply opportunitySeweragesupply opportunitySewerageSupply opportunityOther (including adjacent infrastructure:<br>industrial enterprises, raw material base)Motor depot of Shchuchinsky Butter and Cheese Plant OJSC,<br>LOGAL-BIO LLC, GU Aviator <b>Othacts</b> Foreign economic activity department, Administration FEZ<br>GrodnoinvestPhone+375152412317                                                                                                                                                                                                                                                                                                                                                                                                                                                                                                                                                                                                                                                                                                                                                                                                                                                                                                                                                                                                                                                                                                                                                                                                                                                                                                                                                                                                                                                               |                                   |            | _                                                              |                  |                |                         |  |
| Railway roadWithin 5 kmAvailability of access roadshighwayOtherNearest major cities:<br>Lida - 50 km, Grodno - 65 km, Minsk - 215 km, Brest - 220 km,<br>Warsaw - 340 km, Vilnius - 160 km.Other <b>3. Infrastructure</b> Details (power, volume, etc.)Power supplysupply opportunityTechnical watersupply opportunitySeweragesupply opportunityGas supplySupply opportunityOther (including adjacent infrastructure:<br>industrial enterprises, raw material base)A Contact informationForeign economic activity department, Administration FEZ<br>GrodnoinvestPhone+ 375152412317                                                                                                                                                                                                                                                                                                                                                                                                                                                                                                                                                                                                                                                                                                                                                                                                                                                                                                                                                                                                                                                                                                                                                                                                                                                                                                                                                                                                                                                                                                                                           |                                   |            |                                                                |                  |                |                         |  |
| Availability of access roadshighwayOtherNearest major cities:<br>Lida - 50 km, Grodno - 65 km, Minsk - 215 km, Brest - 220 km,<br>Warsaw - 340 km, Vilnius - 160 km.OtherJetails (power, volume, etc.)Power supplysupply opportunityTechnical watersupply opportunitySewerageSupply opportunityOther (including adjacent infrastructure:<br>industrial enterprises, raw material base)Other Contact informationContactsForeign economic activity department, Administration FEZ<br>GrodnoinvestPhone+375152412317                                                                                                                                                                                                                                                                                                                                                                                                                                                                                                                                                                                                                                                                                                                                                                                                                                                                                                                                                                                                                                                                                                                                                                                                                                                                                                                                                                                                                                                                                                                                                                                                             |                                   |            |                                                                |                  | Brest          |                         |  |
| OtherNearest major cities:<br>Lida - 50 km, Grodno - 65 km, Minsk - 215 km, Brest - 220 km,<br>Warsaw - 340 km, Vilnius - 160 km.OtherDetails (power, volume, etc.)Power supplysupply opportunityTechnical watersupply opportunitySeweragesupply opportunityGas supplysupply opportunityOther (including adjacent infrastructure:<br>industrial enterprises, raw material base)Motor depot of Shchuchinsky Butter and Cheese Plant OJSC,<br>LOGAL-BIO LLC, GU AviatorContactsPhone+375152412317                                                                                                                                                                                                                                                                                                                                                                                                                                                                                                                                                                                                                                                                                                                                                                                                                                                                                                                                                                                                                                                                                                                                                                                                                                                                                                                                                                                                                                                                                                                                                                                                                               | Railway road                      |            |                                                                |                  |                |                         |  |
| OtherLida – 50 km, Grodno – 65 km, Minsk – 215 km, Brest – 220 km,<br>Warsaw – 340 km, Vilnius – 160 km.3. InfrastructureOther supplySupply opportunityPower supplysupply opportunityTechnical watersupply opportunitySeweragesupply opportunityGas supplysupply opportunityOther (including adjacent infrastructure:<br>industrial enterprises, raw material base)Motor depot of Shchuchinsky Butter and Cheese Plant OJSC,<br>LOGAL-BIO LLC, GU AviatorContactsForeign economic activity department, Administration FEZ<br>GrodnoinvestPhone+375152412317                                                                                                                                                                                                                                                                                                                                                                                                                                                                                                                                                                                                                                                                                                                                                                                                                                                                                                                                                                                                                                                                                                                                                                                                                                                                                                                                                                                                                                                                                                                                                                   | Availability of access roads      |            | highway                                                        |                  |                |                         |  |
| Warsaw – 340 km, Vilnius – 160 km.3. InfrastructureOwer supplyDetails (power, volume, etc.)Power supplysupply opportunityTechnical watersupply opportunitySeweragesupply opportunityGas supplysupply opportunityOther (including adjacent infrastructure:<br>industrial enterprises, raw material base)Motor depot of Shchuchinsky Butter and Cheese Plant OJSC,<br>LOGAL-BIO LLC, GU AviatorContactsForeign economic activity department, Administration FEZ<br>GrodnoinvestPhone+375152412317                                                                                                                                                                                                                                                                                                                                                                                                                                                                                                                                                                                                                                                                                                                                                                                                                                                                                                                                                                                                                                                                                                                                                                                                                                                                                                                                                                                                                                                                                                                                                                                                                               | Other                             |            |                                                                |                  |                |                         |  |
| 3. InfrastructureDetails (power, volume, etc.)Power supplysupply opportunityTechnical watersupply opportunitySeweragesupply opportunityGas supplysupply opportunityOther (including adjacent infrastructure:<br>industrial enterprises, raw material base)Motor depot of Shchuchinsky Butter and Cheese Plant OJSC,<br>LOGAL-BIO LLC, GU AviatorLOGAL-BIO LLC, GU AviatorContactsForeign economic activity department, Administration FEZ<br>GrodnoinvestPhone+375152412317                                                                                                                                                                                                                                                                                                                                                                                                                                                                                                                                                                                                                                                                                                                                                                                                                                                                                                                                                                                                                                                                                                                                                                                                                                                                                                                                                                                                                                                                                                                                                                                                                                                   |                                   |            |                                                                |                  |                |                         |  |
| Details (power, volume, etc.)Power supplysupply opportunityTechnical watersupply opportunitySeweragesupply opportunityGas supplysupply opportunityOther (including adjacent infrastructure:<br>industrial enterprises, raw material base)Motor depot of Shchuchinsky Butter and Cheese Plant OJSC,<br>LOGAL-BIO LLC, GU AviatorLOGAL-BIO LLC, GU AviatorForeign economic activity department, Administration FEZ<br>GrodnoinvestPhone+375152412317                                                                                                                                                                                                                                                                                                                                                                                                                                                                                                                                                                                                                                                                                                                                                                                                                                                                                                                                                                                                                                                                                                                                                                                                                                                                                                                                                                                                                                                                                                                                                                                                                                                                            |                                   |            |                                                                |                  |                |                         |  |
| Power supplysupply opportunityTechnical watersupply opportunitySeweragesupply opportunityGas supplysupply opportunityOther (including adjacent infrastructure:<br>industrial enterprises, raw material base)Motor depot of Shchuchinsky Butter and Cheese Plant OJSC,<br>LOGAL-BIO LLC, GU AviatorLOGAL-BIO LLC, GU AviatorContactsPhoneForeign economic activity department, Administration FEZ<br>GrodnoinvestPhone+375152412317                                                                                                                                                                                                                                                                                                                                                                                                                                                                                                                                                                                                                                                                                                                                                                                                                                                                                                                                                                                                                                                                                                                                                                                                                                                                                                                                                                                                                                                                                                                                                                                                                                                                                            |                                   |            |                                                                |                  |                |                         |  |
| Technical watersupply opportunitySeweragesupply opportunityGas supplysupply opportunityOther (including adjacent infrastructure:<br>industrial enterprises, raw material base)Motor depot of Shchuchinsky Butter and Cheese Plant OJSC,<br>LOGAL-BIO LLC, GU AviatorLCOTACT informationForeign economic activity department, Administration FEZ<br>GrodnoinvestPhone+375152412317                                                                                                                                                                                                                                                                                                                                                                                                                                                                                                                                                                                                                                                                                                                                                                                                                                                                                                                                                                                                                                                                                                                                                                                                                                                                                                                                                                                                                                                                                                                                                                                                                                                                                                                                             |                                   |            |                                                                |                  |                |                         |  |
| Seweragesupply opportunityGas supplysupply opportunityOther (including adjacent infrastructure:<br>industrial enterprises, raw material base)Motor depot of Shchuchinsky Butter and Cheese Plant OJSC,<br>LOGAL-BIO LLC, GU AviatorLOGAL-BIO LLC, GU AviatorContactsForeign economic activity department, Administration FEZ<br>GrodnoinvestPhone+375152412317                                                                                                                                                                                                                                                                                                                                                                                                                                                                                                                                                                                                                                                                                                                                                                                                                                                                                                                                                                                                                                                                                                                                                                                                                                                                                                                                                                                                                                                                                                                                                                                                                                                                                                                                                                |                                   |            |                                                                |                  |                |                         |  |
| Gas supplysupply opportunityOther (including adjacent infrastructure:<br>industrial enterprises, raw material base)Motor depot of Shchuchinsky Butter and Cheese Plant OJSC,<br>LOGAL-BIO LLC, GU AviatorLOGAL-BIO LLC, GU Aviator4. Contact informationContactsPhone+375152412317                                                                                                                                                                                                                                                                                                                                                                                                                                                                                                                                                                                                                                                                                                                                                                                                                                                                                                                                                                                                                                                                                                                                                                                                                                                                                                                                                                                                                                                                                                                                                                                                                                                                                                                                                                                                                                            |                                   |            |                                                                |                  |                |                         |  |
| Other (including adjacent infrastructure: industrial enterprises, raw material base)       Motor depot of Shchuchinsky Butter and Cheese Plant OJSC, LOGAL-BIO LLC, GU Aviator         Contacts       Foreign economic activity department, Administration FEZ Grodnoinvest         Phone       +375152412317                                                                                                                                                                                                                                                                                                                                                                                                                                                                                                                                                                                                                                                                                                                                                                                                                                                                                                                                                                                                                                                                                                                                                                                                                                                                                                                                                                                                                                                                                                                                                                                                                                                                                                                                                                                                                 | 5                                 |            |                                                                |                  |                |                         |  |
| industrial enterprises, raw material base)       LOGAL-BIO LLC, GU Aviator         4. Contact information         Contacts       Foreign economic activity department, Administration FEZ         Grodnoinvest       +375152412317                                                                                                                                                                                                                                                                                                                                                                                                                                                                                                                                                                                                                                                                                                                                                                                                                                                                                                                                                                                                                                                                                                                                                                                                                                                                                                                                                                                                                                                                                                                                                                                                                                                                                                                                                                                                                                                                                            | 1 1 V                             |            |                                                                |                  |                |                         |  |
| 4. Contact information       Contacts     Foreign economic activity department, Administration FEZ<br>Grodnoinvest       Phone     +375152412317                                                                                                                                                                                                                                                                                                                                                                                                                                                                                                                                                                                                                                                                                                                                                                                                                                                                                                                                                                                                                                                                                                                                                                                                                                                                                                                                                                                                                                                                                                                                                                                                                                                                                                                                                                                                                                                                                                                                                                              |                                   |            |                                                                |                  |                |                         |  |
| ContactsForeign economic activity department, Administration FEZ<br>GrodnoinvestPhone+375152412317                                                                                                                                                                                                                                                                                                                                                                                                                                                                                                                                                                                                                                                                                                                                                                                                                                                                                                                                                                                                                                                                                                                                                                                                                                                                                                                                                                                                                                                                                                                                                                                                                                                                                                                                                                                                                                                                                                                                                                                                                            |                                   |            |                                                                |                  |                |                         |  |
| Contacts     Grodnoinvest       Phone     +375152412317                                                                                                                                                                                                                                                                                                                                                                                                                                                                                                                                                                                                                                                                                                                                                                                                                                                                                                                                                                                                                                                                                                                                                                                                                                                                                                                                                                                                                                                                                                                                                                                                                                                                                                                                                                                                                                                                                                                                                                                                                                                                       |                                   |            |                                                                |                  |                |                         |  |
| Phone +375152412317                                                                                                                                                                                                                                                                                                                                                                                                                                                                                                                                                                                                                                                                                                                                                                                                                                                                                                                                                                                                                                                                                                                                                                                                                                                                                                                                                                                                                                                                                                                                                                                                                                                                                                                                                                                                                                                                                                                                                                                                                                                                                                           | Contacts                          |            |                                                                | ity depa         | irtment, Admir | nistration FEZ          |  |
|                                                                                                                                                                                                                                                                                                                                                                                                                                                                                                                                                                                                                                                                                                                                                                                                                                                                                                                                                                                                                                                                                                                                                                                                                                                                                                                                                                                                                                                                                                                                                                                                                                                                                                                                                                                                                                                                                                                                                                                                                                                                                                                               | Phone                             |            |                                                                |                  |                |                         |  |
| гах (+5/313241231/                                                                                                                                                                                                                                                                                                                                                                                                                                                                                                                                                                                                                                                                                                                                                                                                                                                                                                                                                                                                                                                                                                                                                                                                                                                                                                                                                                                                                                                                                                                                                                                                                                                                                                                                                                                                                                                                                                                                                                                                                                                                                                            | Fax                               |            | +375152412317                                                  |                  |                |                         |  |
|                                                                                                                                                                                                                                                                                                                                                                                                                                                                                                                                                                                                                                                                                                                                                                                                                                                                                                                                                                                                                                                                                                                                                                                                                                                                                                                                                                                                                                                                                                                                                                                                                                                                                                                                                                                                                                                                                                                                                                                                                                                                                                                               | Email                             |            | invest@grodnoinvest.by                                         |                  |                |                         |  |