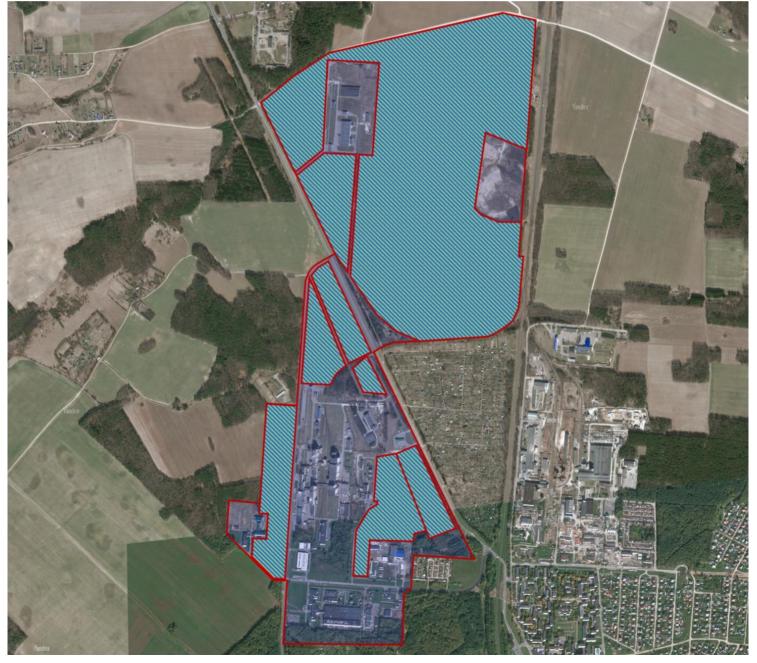

## Lida

Plot №6 sector 2 North

**Area:** 318,68 ha **Available:** 206,86 ha

| 1. General information                     |            |                                                                       |              |         |                         |
|--------------------------------------------|------------|-----------------------------------------------------------------------|--------------|---------|-------------------------|
| Item                                       |            | Plot №6 sector 2 North (Lida) FEZ Grodnoinvest                        |              |         |                         |
| Total area (ha)                            |            | 318,68 ha (available – 206,86 ha)                                     |              |         |                         |
|                                            | Region     | Grodno region                                                         |              |         |                         |
| Location                                   | District   | Lida district                                                         |              |         |                         |
|                                            | City/town/ | Lida                                                                  |              |         |                         |
|                                            | locality   |                                                                       |              |         |                         |
| Form of ownership                          |            | ☐ private X state                                                     |              |         |                         |
| Possible uses                              |            | X industry □ trac                                                     |              | de      | $\Box$ other (specify): |
|                                            |            | □ services □ logistics                                                |              |         |                         |
| Ways to provide a plot                     |            | X rent, without                                                       | □ use □ sale |         |                         |
|                                            |            | auction                                                               |              |         | □ sale                  |
| Price (cadastral) (per ha ) as for         |            | FEZ Grodnoinvest residents are exempt from paying land tax and        |              |         |                         |
| January 1 2018 (bel. rubles and            |            | rent for land plots subject to the use of a special legal regime.     |              |         |                         |
| USD)                                       |            |                                                                       |              |         |                         |
|                                            |            | 2. Transport connec                                                   | ction        |         |                         |
|                                            |            | Distance from (km)                                                    |              | Name    |                         |
| Highway                                    |            | 0,2 km                                                                |              | M-11    |                         |
| Road of republican importance              |            | 5 km                                                                  |              | P 89    |                         |
|                                            |            | 10 km                                                                 |              | P135    |                         |
| Airport                                    |            | 100 km                                                                |              | Grodno  |                         |
|                                            |            | 170 km                                                                |              | Minsk   |                         |
|                                            |            | 95 km                                                                 |              | Vilnius |                         |
| Railway road                               |            | located on the plot, track width 1,520 mm                             |              |         |                         |
| Availability of access roads               |            | asphalt road                                                          |              |         |                         |
| Other                                      |            | Nearest major cities:                                                 |              |         |                         |
|                                            |            | Minsk –170 km, Grodno – 110 km, Warsaw – 380 km, Brest – 270          |              |         |                         |
|                                            |            | km, Vilnius – 95 km.                                                  |              |         |                         |
| 3. Infrastructure                          |            |                                                                       |              |         |                         |
|                                            |            | Details (power, volume, etc.)                                         |              |         |                         |
| Power supply                               |            | located on the plot                                                   |              |         |                         |
| Technical water                            |            | located on the plot                                                   |              |         |                         |
| Hot water supply                           |            | located on the plot                                                   |              |         |                         |
| Sewerage                                   |            | located on the plot                                                   |              |         |                         |
| Gas supply                                 |            | located on the plot                                                   |              |         |                         |
| Heating                                    |            | located on the plot                                                   |              |         |                         |
| Telecommunications                         |            | Telephone drain                                                       |              |         |                         |
| Other (including adjacent infrastructure:  |            | On the territory of the site there is ARVIBELAGRO Ltd.                |              |         |                         |
| industrial enterprises, raw material base) |            |                                                                       |              |         |                         |
| 4. Contact information                     |            |                                                                       |              |         |                         |
| Contacts                                   |            | Foreign economic activity department, Administration FEZ Grodnoinvest |              |         |                         |
| Phone                                      |            | +375152412317                                                         |              |         |                         |
| Fax                                        |            | +375152412317                                                         |              |         |                         |
| Email                                      |            | invest@grodnoinvest.by                                                |              |         |                         |