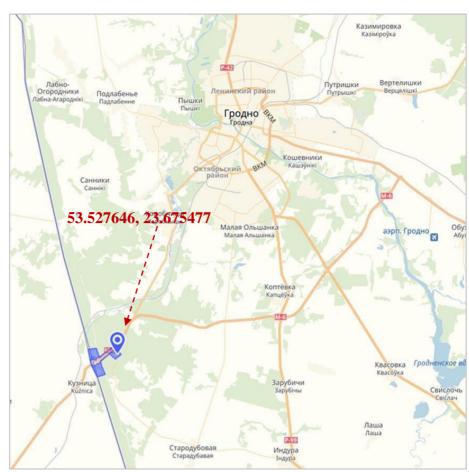

Plot №5 sector 3 (Grodno district, near Bruzgi)

**Area:** 210 ha **Available:** 143,5 ha

|                                                         |            | 1. General informa                                                   |             |        |                    |
|---------------------------------------------------------|------------|----------------------------------------------------------------------|-------------|--------|--------------------|
| Item                                                    |            | Plot №5 sector 3 (Grodno district, v. Bruzgi) FEZ Grodnoinvest       |             |        |                    |
| Total area (ha)                                         |            | 210 ha (available – 143,5 ha)                                        |             |        |                    |
|                                                         | Region     | Grodno region                                                        |             |        |                    |
| T4'                                                     | District   | Grodno district                                                      |             |        |                    |
| Location                                                | City/town/ | v. Bruzgi                                                            |             |        |                    |
|                                                         | locality   |                                                                      |             |        |                    |
| Form of ownership                                       |            | □ private X state                                                    |             |        |                    |
| Possible uses                                           |            | ☐ industry ☐ trade                                                   |             |        | ☐ other (specify): |
|                                                         |            |                                                                      |             |        | □ other (specify). |
| ***                                                     |            | services                                                             | X logistics |        |                    |
| Ways to provide a plot                                  |            | X rent, without                                                      | □ use       |        | □ sale             |
|                                                         |            | auction                                                              |             |        |                    |
| Price (cadastral) (per ha) as for                       |            | FEZ Grodnoinvest residents are exempt from paying land tax and       |             |        |                    |
| January 1 2018 (bel. rubles and                         |            | rent for land plots subject to the use of a special legal regime.    |             |        |                    |
| USD)                                                    |            |                                                                      |             |        |                    |
| 2. Transport connection                                 |            |                                                                      |             |        |                    |
|                                                         |            | Distance from (km)                                                   |             | Name   |                    |
| Highway                                                 |            | 20                                                                   |             | M6     |                    |
| Road of republican importance                           |            | 10 km                                                                |             | P99    |                    |
| _                                                       |            | 14 km                                                                |             | P44    |                    |
| Airport                                                 |            | 20 km                                                                |             | Grodno |                    |
| _                                                       |            | 290 km                                                               |             | Minsk  |                    |
|                                                         |            | 240 km                                                               |             | Brest  |                    |
| Railway road                                            |            | Within 5 km                                                          |             |        |                    |
| Availability of access roads                            |            | access asphalt road                                                  |             |        |                    |
|                                                         |            | Nearest major cities:                                                |             |        |                    |
| Other                                                   |            | Minsk – 290 km, Warsaw – 270 km, Lida – 120 km, Brest – 240          |             |        |                    |
|                                                         |            | km, Vilnius – 180 km.                                                |             |        |                    |
| 3. Infrastructure                                       |            |                                                                      |             |        |                    |
|                                                         |            | Details (power, volume, etc.)                                        |             |        |                    |
| Power supply                                            |            | under construction                                                   |             |        |                    |
| Technical water                                         |            | located on the plot                                                  |             |        |                    |
| Telecommunications                                      |            | The closest point to connect to telecommunication networks is        |             |        |                    |
|                                                         |            | about 9, 1.3, 1.5 km. from free sites (Bruzgi border crossing).      |             |        |                    |
|                                                         |            | International fiber optic communication lines pass through the site. |             |        |                    |
| Gas supply                                              |            | located on the plot                                                  |             |        |                    |
| Other (including adjacent infrastructure:               |            | On the territory of the plot there is logistics company Bremino      |             |        |                    |
| industrial enterprises, raw material base)              |            | Group LLC                                                            |             |        |                    |
| 4. Contact information                                  |            |                                                                      |             |        |                    |
| Foreign economic activity department, Administration FE |            |                                                                      |             |        | nistration FEZ     |
| Contacts                                                |            | Grodnoinvest                                                         |             |        |                    |
| Phone                                                   |            | +375152412317                                                        |             |        |                    |
| Fax                                                     |            | +375152412317                                                        |             |        |                    |
| Email                                                   |            | invest@grodnoinvest.bv                                               |             |        |                    |