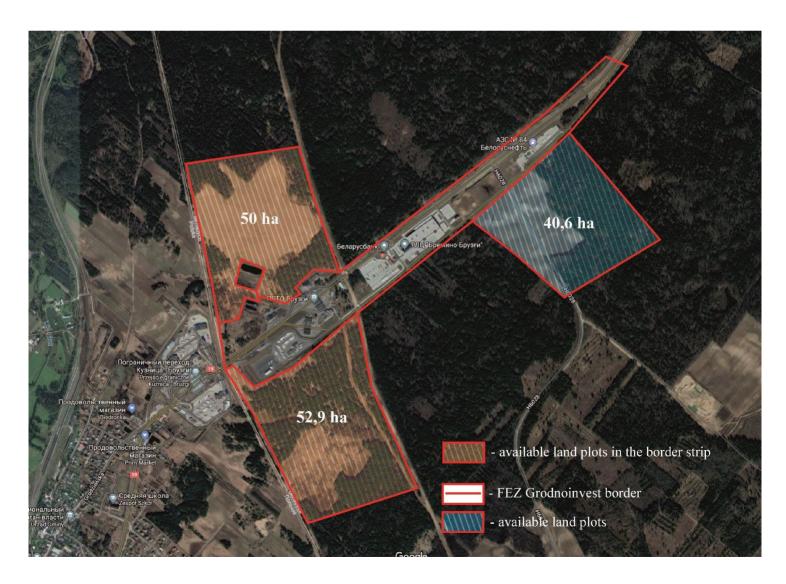

Plot №5 sector 3 (Grodno district, near Bruzgi)

**Area:** 210 ha **Available:** 143,5 ha

|                                                         |            | 1. General informa                                                   |             |        |                    |
|---------------------------------------------------------|------------|----------------------------------------------------------------------|-------------|--------|--------------------|
| Item                                                    |            | Plot №5 sector 3 (Grodno district, v. Bruzgi) FEZ Grodnoinvest       |             |        |                    |
| Total area (ha)                                         |            | 210 ha (available – 143,5 ha)                                        |             |        |                    |
|                                                         | Region     | Grodno region                                                        |             |        |                    |
| T4'                                                     | District   | Grodno district                                                      |             |        |                    |
| Location                                                | City/town/ | v. Bruzgi                                                            |             |        |                    |
|                                                         | locality   |                                                                      |             |        |                    |
| Form of ownership                                       |            | □ private X state                                                    |             |        |                    |
| Possible uses                                           |            | ☐ industry ☐ trade                                                   |             |        | ☐ other (specify): |
|                                                         |            |                                                                      |             |        | □ other (specify). |
| ***                                                     |            | services                                                             | X logistics |        |                    |
| Ways to provide a plot                                  |            | X rent, without                                                      | □ use       |        | □ sale             |
|                                                         |            | auction                                                              |             |        |                    |
| Price (cadastral) (per ha) as for                       |            | FEZ Grodnoinvest residents are exempt from paying land tax and       |             |        |                    |
| January 1 2018 (bel. rubles and                         |            | rent for land plots subject to the use of a special legal regime.    |             |        |                    |
| USD)                                                    |            |                                                                      |             |        |                    |
| 2. Transport connection                                 |            |                                                                      |             |        |                    |
|                                                         |            | Distance from (km)                                                   |             | Name   |                    |
| Highway                                                 |            | 20                                                                   |             | M6     |                    |
| Road of republican importance                           |            | 10 km                                                                |             | P99    |                    |
| _                                                       |            | 14 km                                                                |             | P44    |                    |
| Airport                                                 |            | 20 km                                                                |             | Grodno |                    |
| _                                                       |            | 290 km                                                               |             | Minsk  |                    |
|                                                         |            | 240 km                                                               |             | Brest  |                    |
| Railway road                                            |            | Within 5 km                                                          |             |        |                    |
| Availability of access roads                            |            | access asphalt road                                                  |             |        |                    |
|                                                         |            | Nearest major cities:                                                |             |        |                    |
| Other                                                   |            | Minsk – 290 km, Warsaw – 270 km, Lida – 120 km, Brest – 240          |             |        |                    |
|                                                         |            | km, Vilnius – 180 km.                                                |             |        |                    |
| 3. Infrastructure                                       |            |                                                                      |             |        |                    |
|                                                         |            | Details (power, volume, etc.)                                        |             |        |                    |
| Power supply                                            |            | under construction                                                   |             |        |                    |
| Technical water                                         |            | located on the plot                                                  |             |        |                    |
| Telecommunications                                      |            | The closest point to connect to telecommunication networks is        |             |        |                    |
|                                                         |            | about 9, 1.3, 1.5 km. from free sites (Bruzgi border crossing).      |             |        |                    |
|                                                         |            | International fiber optic communication lines pass through the site. |             |        |                    |
| Gas supply                                              |            | located on the plot                                                  |             |        |                    |
| Other (including adjacent infrastructure:               |            | On the territory of the plot there is logistics company Bremino      |             |        |                    |
| industrial enterprises, raw material base)              |            | Group LLC                                                            |             |        |                    |
| 4. Contact information                                  |            |                                                                      |             |        |                    |
| Foreign economic activity department, Administration FE |            |                                                                      |             |        | nistration FEZ     |
| Contacts                                                |            | Grodnoinvest                                                         |             |        |                    |
| Phone                                                   |            | +375152412317                                                        |             |        |                    |
| Fax                                                     |            | +375152412317                                                        |             |        |                    |
| Email                                                   |            | invest@grodnoinvest.bv                                               |             |        |                    |