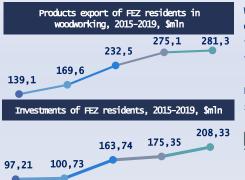

Residents of FEZ form 90% of the total industrial production of the woodworking sector of the Grodno region

Free economic zone Grodnoinvest

grodnoinvest.com

Republic of Belarus, Grodno, Gorkogo St.91A