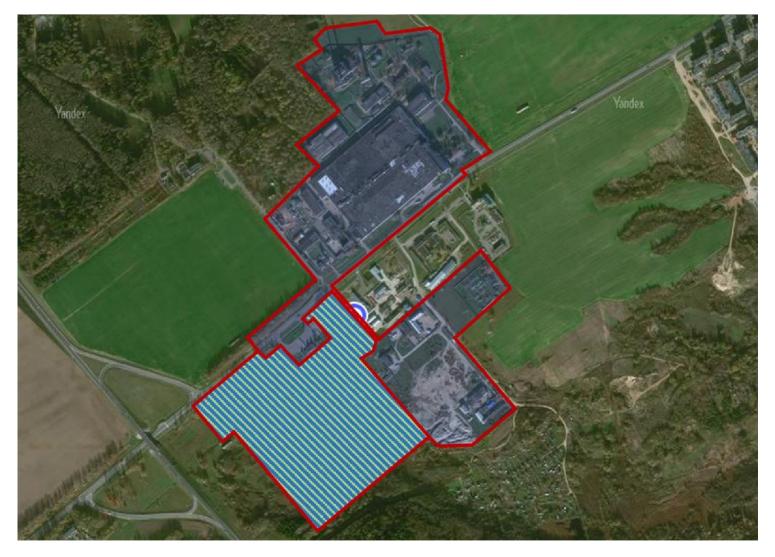

## **Slonim**

Plot №9 sector 1

**Area:** 63,06 ha **Available:** 15,06 ha

| 1. General information                    |             |                                                                   |                    |         |                    |
|-------------------------------------------|-------------|-------------------------------------------------------------------|--------------------|---------|--------------------|
| Item                                      |             | Plot №9 sector 1 (Slonim) FEZ Grodnoinvest                        |                    |         |                    |
| Total area (ha)                           |             | 63,06 ha (available – 15,06 ha)                                   |                    |         |                    |
| Location                                  | Region      | Grodno region                                                     |                    |         |                    |
|                                           | District    | Slonim district                                                   |                    |         |                    |
|                                           | City/town/  | Slonim                                                            |                    |         |                    |
|                                           | locality    |                                                                   |                    |         |                    |
| Form of ownership                         |             | □ private X state                                                 |                    |         |                    |
| Possible uses                             |             | X industry                                                        | 〈 industry ☐ trade |         | ☐ other (specify): |
|                                           |             |                                                                   | □ logistics        |         | \ <b>1</b>         |
| Ways to provide a plot                    |             | X rent, without                                                   |                    |         |                    |
|                                           |             | auction                                                           |                    |         | $\square$ sale     |
| Price (cadastral) (per ha) as for         |             | FEZ Grodnoinvest residents are exempt from paying land tax and    |                    |         |                    |
| January 1 2018 (bel. rubles and           |             | rent for land plots subject to the use of a special legal regime. |                    |         |                    |
| USD)                                      |             | Tent for fand protes subject to the use of a special regained.    |                    |         |                    |
|                                           |             | 2. Transport connection                                           |                    |         |                    |
|                                           |             | Distance from (km)                                                |                    | Name    |                    |
| Highway                                   |             | 5 km                                                              |                    | M11     |                    |
| Road of republican importance             |             | nearby                                                            |                    | P85 P99 |                    |
| Airport                                   |             | 130 km                                                            |                    | Grodno  |                    |
|                                           |             | 200 km                                                            |                    | Minsk   |                    |
|                                           |             | 165 km                                                            |                    | Brest   |                    |
| Railway road                              |             | Within 5 km                                                       |                    |         |                    |
| Availability of access roads              |             | asphalt road                                                      |                    |         |                    |
| Other                                     |             | Nearest major cities:                                             |                    |         |                    |
|                                           |             | Lida – 90 km, Minsk – 200 km, Grodno – 140 km, Brest – 165 km,    |                    |         |                    |
|                                           |             | Warsaw – 350 km, Vilnius – 200 km.                                |                    |         |                    |
| 3. Infrastructure                         |             |                                                                   |                    |         |                    |
|                                           |             | Details (power, volume, etc.)                                     |                    |         |                    |
| Power supply                              |             | located on the plot                                               |                    |         |                    |
| Heating (heat network)                    |             | located on the plot                                               |                    |         |                    |
| Technical water                           |             | located on the plot                                               |                    |         |                    |
| Sewerage                                  |             | located on the plot                                               |                    |         |                    |
| Gas supply                                |             | located on the plot                                               |                    |         |                    |
| Other (including adjacent infrastructure: |             | On the territory of the site there is Slonim Worsted and Spinning |                    |         |                    |
| industrial enterprises, r                 | Factory JSC | •                                                                 |                    |         |                    |
| 4. Contact information                    |             |                                                                   |                    |         |                    |
| Contacts                                  |             | Foreign economic activity department, Administration FEZ          |                    |         |                    |
|                                           |             | Grodnoinvest                                                      |                    |         |                    |
| Phone                                     |             | +375152412317                                                     |                    |         |                    |
| Fax                                       |             | +375152412317                                                     |                    |         |                    |
| Email                                     |             | invest@grodnoinvest.by                                            |                    |         |                    |