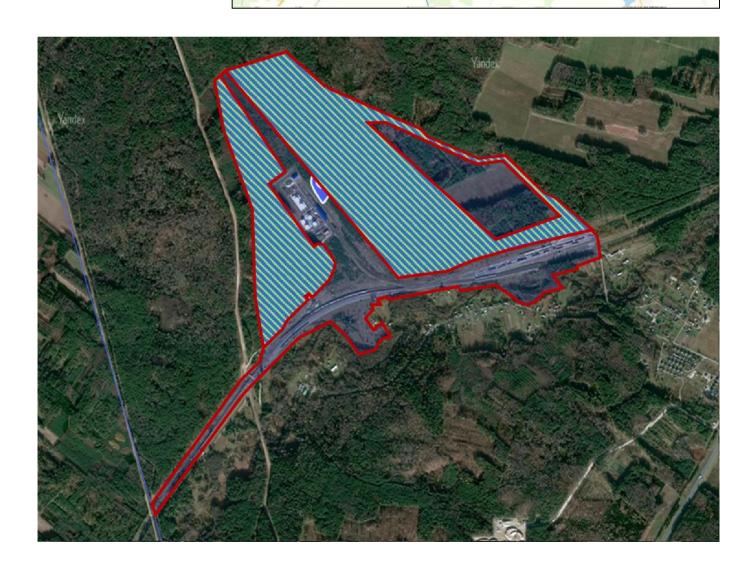

Порями подлабеные Соловы и Солоу пиненская Путришки Подлабеные Падлабеные Подлабеные По

Plot №5 sector 2 (Grodno district, v. Bruzgi)

**Area:** 245 ha **Available:** 114 ha

| 1. General information                     |            |                                                                                                                  |       |                    |        |
|--------------------------------------------|------------|------------------------------------------------------------------------------------------------------------------|-------|--------------------|--------|
| Item                                       |            | Plot №5 sector 2 (Grodno district, v. Bruzgi) FEZ Grodnoinvest                                                   |       |                    |        |
| Total area (ha)                            |            | 245 ha (available – 114 ha)                                                                                      |       |                    |        |
| Location                                   | Region     | Grodno region                                                                                                    |       |                    |        |
|                                            | District   | Grodno district                                                                                                  |       |                    |        |
|                                            | City/town/ | v. Bruzgi                                                                                                        |       |                    |        |
|                                            | locality   |                                                                                                                  |       |                    |        |
| Form of ownership                          |            | ☐ private X state                                                                                                |       |                    |        |
| Possible uses                              |            | $\Box$ industry $\Box$ trade $\Box$ other (specific                                                              |       | ☐ other (specify): |        |
|                                            |            | □ services X logistics                                                                                           |       | ristics            |        |
| Ways to provide a plot                     |            | X rent, without                                                                                                  | □ use |                    |        |
|                                            |            | auction                                                                                                          |       |                    | □ sale |
| Price (cadastral) (per ha) as for          |            | FEZ Grodnoinvest residents are exempt from paying land tax and                                                   |       |                    |        |
| January 1 2018 (bel. rubles and            |            | rent for land plots subject to the use of a special legal regime.                                                |       |                    |        |
| USD)                                       |            |                                                                                                                  |       |                    |        |
| 2. Transport connection                    |            |                                                                                                                  |       |                    |        |
|                                            |            | Distance from (km)                                                                                               |       | Name               |        |
| Highway                                    |            | 19 km                                                                                                            |       | M6                 |        |
| Road of republican importance              |            | 2.5 km                                                                                                           |       | P145               |        |
| Airport                                    |            | 20 km                                                                                                            |       | Grodno             |        |
|                                            |            | 290 km                                                                                                           |       | Minsk              |        |
|                                            |            | 240 km                                                                                                           |       | Brest              |        |
| Railway road                               |            |                                                                                                                  |       |                    |        |
| Availability of access roads               |            | access road                                                                                                      |       |                    |        |
| Other                                      |            | Nearest major cities:                                                                                            |       |                    |        |
|                                            |            | Minsk – 290 km, Warsaw – 270 km, Lida – 120 km, Brest – 240                                                      |       |                    |        |
|                                            |            | km, Vilnius – 180 km.                                                                                            |       |                    |        |
| 3. Infrastructure                          |            |                                                                                                                  |       |                    |        |
|                                            |            | Details (power, volume, etc.)                                                                                    |       |                    |        |
| Power supply                               |            | located on the plot                                                                                              |       |                    |        |
| Technical water                            |            | located on the plot                                                                                              |       |                    |        |
| Sewerage                                   |            | located on the plot                                                                                              |       |                    |        |
| Gas supply Talagammyniagtions              |            | located on the plot                                                                                              |       |                    |        |
| Telecommunications                         |            | The closest connection point to telecommunication networks is about 5 km. from the site (Bruzgi border crossing) |       |                    |        |
| Other (including adjacent infrastructure:  |            | On the territory of the site there is a logistic company Vilaris JSC.                                            |       |                    |        |
| industrial enterprises, raw material base) |            | On the territory of the site there is a logistic company vitaris 35C.                                            |       |                    |        |
| 4. Contact information                     |            |                                                                                                                  |       |                    |        |
| G                                          |            | Foreign economic activity department, Administration FEZ                                                         |       |                    |        |
| Contacts                                   |            | Grodnoinvest                                                                                                     |       |                    |        |
| Phone                                      |            | +375152412317                                                                                                    |       |                    |        |
| Fax                                        |            | +375152412317                                                                                                    |       |                    |        |
| Email                                      |            | invest@grodnoinvest.by                                                                                           |       |                    |        |