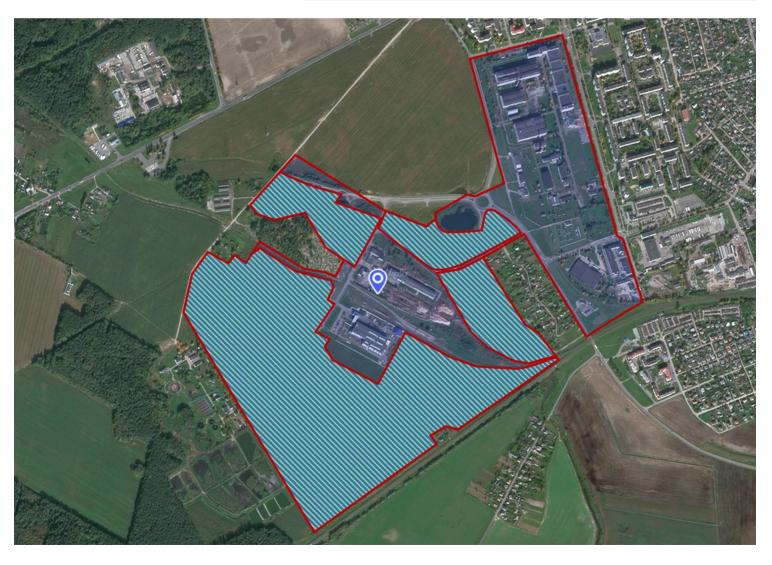

## Lida

Plot №6 sector 1 West

**Area:** 173,58 ha **Available:** 94,7 ha

| 1. General information                     |            |                                                                     |              |         |                         |
|--------------------------------------------|------------|---------------------------------------------------------------------|--------------|---------|-------------------------|
| Item                                       |            | Plot №6 sector 1 West (Lida) FEZ Grodnoinvest                       |              |         |                         |
| Total area (ha)                            |            | 173,58 ha (available – 94,7 ha)                                     |              |         |                         |
|                                            | Region     | Grodno region                                                       |              |         |                         |
| Location                                   | District   | Lida district                                                       |              |         |                         |
| Location                                   | City/town/ | Lida                                                                |              |         |                         |
|                                            | locality   |                                                                     |              |         |                         |
| Form of ownership                          |            | ☐ private X state                                                   |              |         |                         |
| Possible uses                              |            | X industry □ trac                                                   |              | de      | $\Box$ other (specify): |
|                                            |            | □ services                                                          |              |         |                         |
| Ways to provide a plot                     |            | X rent, without                                                     | □ use □ sale |         |                         |
|                                            |            | auction                                                             | ⊔ use        |         |                         |
| Price (cadastral) (per ha) as for          |            | FEZ Grodnoinvest residents are exempt from paying land tax and      |              |         |                         |
| January 1 2018 (bel. rubles and            |            | rent for land plots subject to the use of a special legal regime.   |              |         |                         |
| USD)                                       |            |                                                                     |              |         |                         |
| 2. Transport connection                    |            |                                                                     |              |         |                         |
|                                            |            | Distance from (km)                                                  |              | Name    |                         |
| Highway                                    |            | 2 km                                                                |              | M6      |                         |
|                                            |            | 1 km                                                                |              | M11     |                         |
| Road of republican importance              |            | 6 км                                                                |              | P89     |                         |
| Airport                                    |            | 100 km                                                              |              | Grodno  |                         |
|                                            |            | 170 km                                                              |              | Minsk   |                         |
|                                            |            | 95 km                                                               |              | Vilnius |                         |
| Railway road                               |            | Near the plot, track gauge 1,520 mm                                 |              |         |                         |
| Availability of access roads               |            | 2 lane asphalt road                                                 |              |         |                         |
| Other                                      |            | Nearest major cities:                                               |              |         |                         |
|                                            |            | Minsk –170 km, Grodno – 110 km, Warsaw – 380 km, Brest – 270        |              |         |                         |
|                                            |            | km, Vilnius – 95 km.                                                |              |         |                         |
| 3. Infrastructure                          |            |                                                                     |              |         |                         |
|                                            |            | Details (power, volume, etc.)                                       |              |         |                         |
| Power supply                               |            | located on the plot                                                 |              |         |                         |
| Heating (heat network)                     |            | located on the plot                                                 |              |         |                         |
| Technical water                            |            | located on the plot                                                 |              |         |                         |
| Wellhole                                   |            | located on the plot                                                 |              |         |                         |
| Sewerage                                   |            | located on the plot                                                 |              |         |                         |
| Gas supply                                 |            | located on the plot                                                 |              |         |                         |
| Telecommunications                         |            | Telephone drain                                                     |              |         |                         |
| Other (including adjacent infrastructure:  |            | On the territory of the site there are Plant Optic JSC, KONUS State |              |         |                         |
| industrial enterprises, raw material base) |            | Unitary Enterprise, etc.                                            |              |         |                         |
| 4. Contact information                     |            |                                                                     |              |         |                         |
| Contacts                                   |            | Foreign economic activity department, Administration FEZ            |              |         |                         |
|                                            |            | Grodnoinvest                                                        |              |         |                         |
| Phone                                      |            | +375152412317                                                       |              |         |                         |
| Fax                                        |            | +375152412317                                                       |              |         |                         |
| Email                                      |            | invest@grodnoinvest.by                                              |              |         |                         |