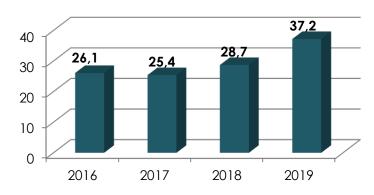

FROM TRANSPORTATION SERVICES AND INCREASED 1.8 TIMES: FROM 2.3 BILLION. USD IN 2009 UP TO 4 BILLION. USD IN 2019 DESPITE THE FACT THAT THEIR SHARE HAS DECREASED BY ALMOST 20%

### VOLUME OF TRANSPORTATION AND FORWARDING SERVICES RENDERED BY AIR TRANSPORT, MILLION USD